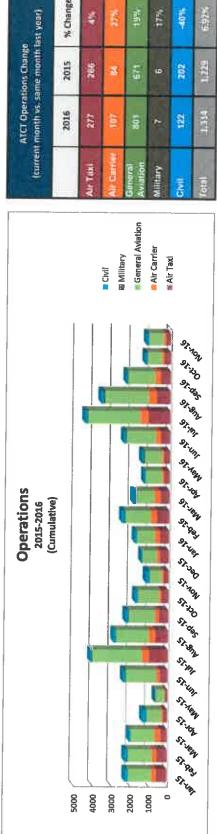

### C. Profit & Loss, ATCT Traffic Operations Count and Enplanement Data - Attachments #3 - #5

Attachment #3 is Friedman Memorial Airport Profit & Loss Budget vs. Actual. Attachment #4 is 2001 - 2016 ATCT Traffic Operations data comparison by month. Attachment #5 is 2016 Enplanement, Deplanement and Seat Occupancy data. The following revenue and expense analysis is provided for Board information and review: