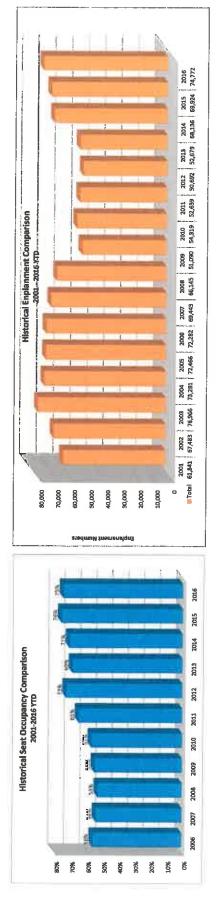

### C. Profit & Loss, ATCT Traffic Operations Count and Enplanement Data - Attachments #3 - #5

Attachment #3 is Friedman Memorial Airport Profit & Loss Budget vs. Actual. Attachment #4 is 2001 - 2016 ATCT Traffic Operations data comparison by month. Attachment #5 is 2016 Enplanement, Deplanement and Seat Occupancy data. The following revenue and expense analysis is provided for Board information and review: