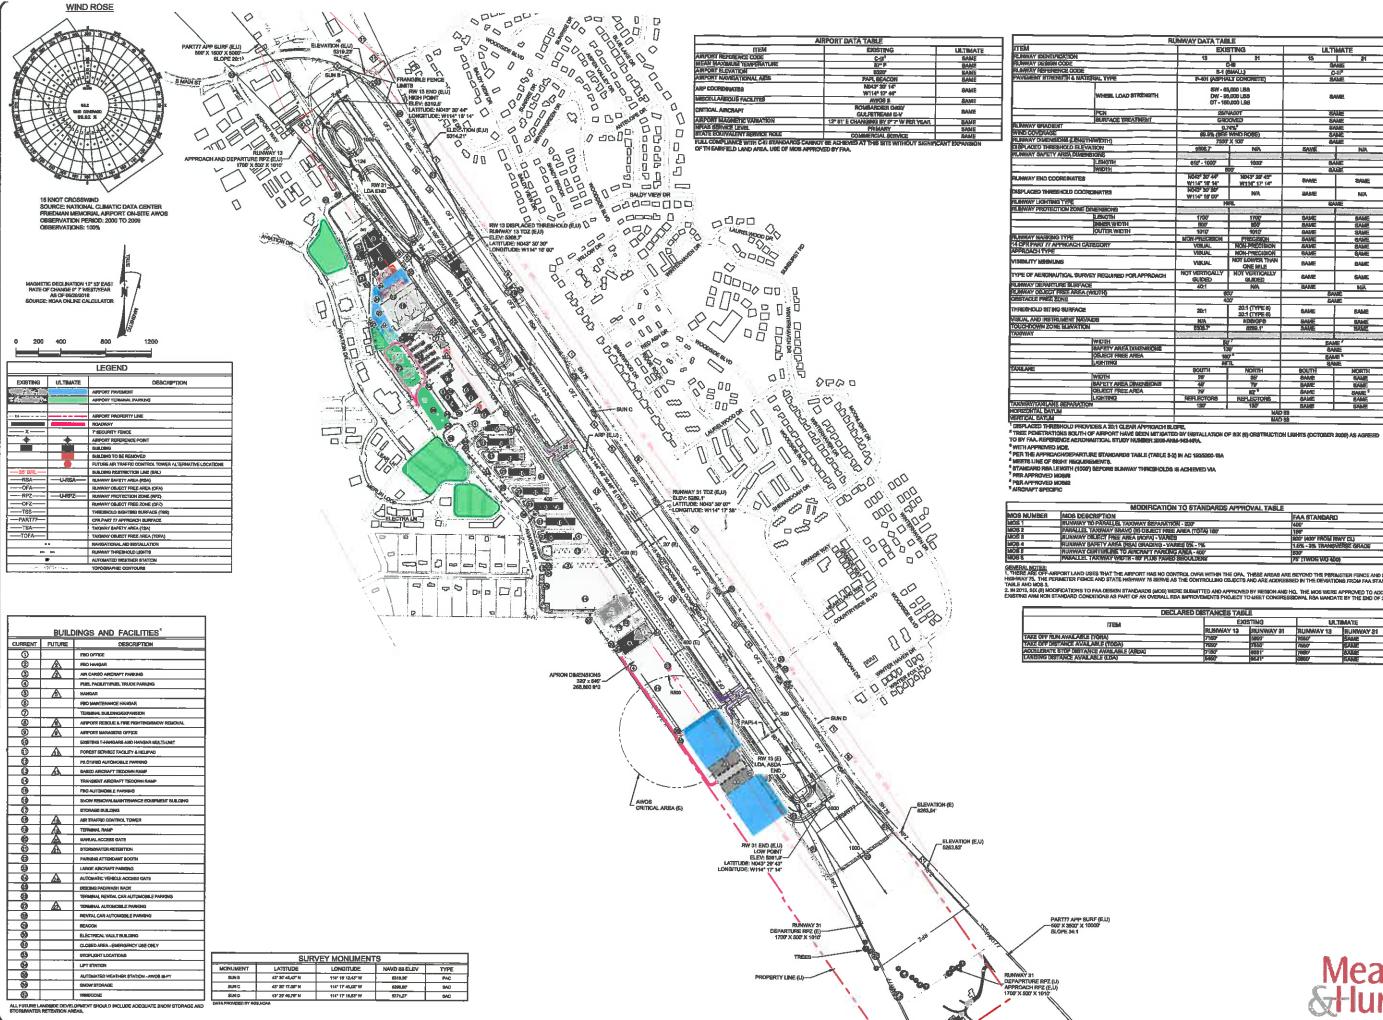

### b. Airport Master Plan - Update - Attachment #9

Mead & Hunt is in the process of developing Chapter G, *Environmental Review and Land Use Plan*, which will be submitted with the complete Master Plan report in February. The primary purpose of this chapter is to provide guidance on future environmental studies that will be required to implement improvement recommendations described in previous chapters of the Master Plan. The chapter will also present existing and future noise contours associated with forecasted operational levels presented in Chapter B, and identify existing and recommended land uses out to the 60 day-night average sound level (DNL) contour, for inclusion on the Airport Layout Plan land use drawing.

T-O Engineers has submitted the updated Airport Layout Plan (ALP) drawing for Board review, which is included in this month's Board packet as **Attachment #9**. Updates to this drawing are based on the 20-year Conceptual Development Plan shown in Chapter D. The full ALP drawing set will be submitted for Board review in February, along with the final Master Plan report and executive summary. Following Board approval, these documents will be submitted for FAA review and approval.

BOARD ACTION: 1. Discussion