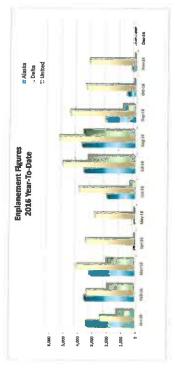

### C. Profit & Loss, ATCT Traffic Operations Count and Enplanement Data - Attachments #3 - #5

Attachment #3 is Friedman Memorial Airport Profit & Loss Budget vs. Actual. Attachment #4 is 2001 - 2016 ATCT Traffic Operations data comparison by month. Attachment #5 is 2016 Enplanement, Deplanement and Seat Occupancy data. The following revenue and expense analysis is provided for Board information and review: