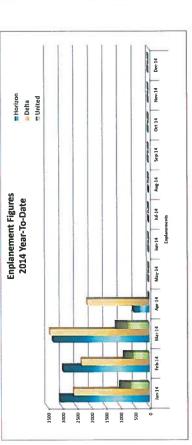

### C. Profit & Loss, ATCT Traffic Operations Count and Enplanement Data - Attachments #2 - #4

Attachment #2 is Friedman Memorial Airport Profit & Loss Budget vs. Actual. Attachment #3 is 2001 - 2014 ATCT Traffic Operations data comparison by month. Attachment #4 is 2014 Enplanement, Deplanement and Seat Occupancy data. The following revenue and expense analysis is provided for Board information and review: