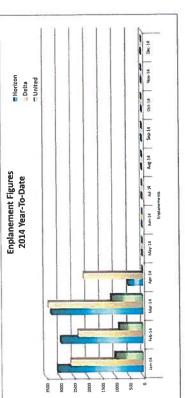

### C. Profit & Loss, ATCT Traffic Operations Count and Enplanement Data - Attachments #2 - #4

Attachment #2 is Friedman Memorial Airport Profit & Loss Budget vs. Actual. Attachment #3 is 2001 - 2014 ATCT Traffic Operations data comparison by month. Attachment #4 is 2014 Enplanement, Deplanement and Seat Occupancy data. The following revenue and expense analysis is provided for Board information and review: