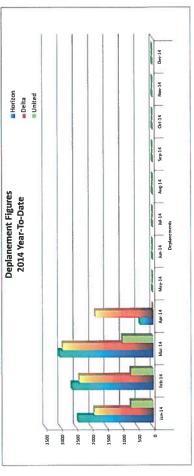

### C. Profit & Loss, ATCT Traffic Operations Count and Enplanement Data - Attachments #2 - #4

Attachment #2 is Friedman Memorial Airport Profit & Loss Budget vs. Actual. Attachment #3 is 2001 - 2014 ATCT Traffic Operations data comparison by month. Attachment #4 is 2014 Enplanement, Deplanement and Seat Occupancy data. The following revenue and expense analysis is provided for Board information and review: