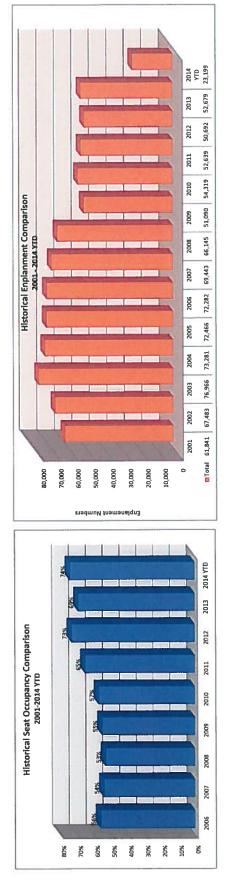

### C. Profit & Loss, ATCT Traffic Operations Count and Enplanement Data - Attachments #2 - #4

Attachment #2 is Friedman Memorial Airport Profit & Loss Budget vs. Actual. Attachment #3 is 2001 - 2014 ATCT Traffic Operations data comparison by month. Attachment #4 is 2014 Enplanement, Deplanement and Seat Occupancy data. The following revenue and expense analysis is provided for Board information and review: