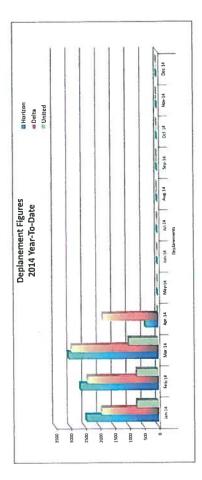

### C. Profit & Loss, ATCT Traffic Operations Count and Enplanement Data - Attachments #2 - #4

Attachment #2 is Friedman Memorial Airport Profit & Loss Budget vs. Actual. Attachment #3 is 2001 - 2014 ATCT Traffic Operations data comparison by month. Attachment #4 is 2014 Enplanement, Deplanement and Seat Occupancy data. The following revenue and expense analysis is provided for Board information and review: