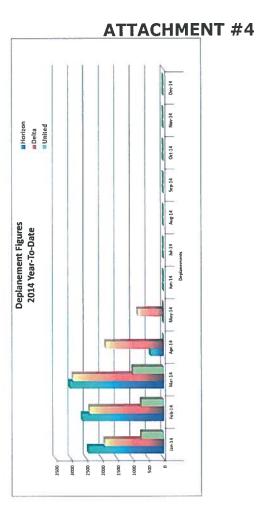

## C. Profit & Loss, ATCT Traffic Operations Count and Enplanement Data - Attachments #2 - #4

Attachment #2 is Friedman Memorial Airport Profit & Loss Budget vs. Actual. Attachment #3 is 2001 - 2014 ATCT Traffic Operations data comparison by month. Attachment #4 is 2014 Enplanement, Deplanement and Seat Occupancy data. The following revenue and expense analysis is provided for Board information and review: