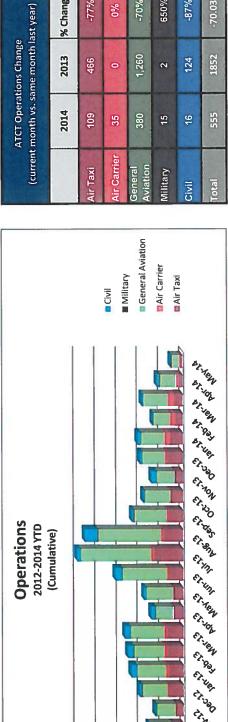

## C. Profit & Loss, ATCT Traffic Operations Count and Enplanement Data - Attachments #2 - #4

Attachment #2 is Friedman Memorial Airport Profit & Loss Budget vs. Actual. Attachment #3 is 2001 - 2014 ATCT Traffic Operations data comparison by month. Attachment #4 is 2014 Enplanement, Deplanement and Seat Occupancy data. The following revenue and expense analysis is provided for Board information and review:

| April                                  | 2013/2014         |                |
|----------------------------------------|-------------------|----------------|
| Total Non-Federal Revenue              | April, 2014       | \$186,349.30   |
| Total Non-Federal Revenue              | April, 2013       | \$171,535.99   |
| Total Non-Federal Revenue              | FY '14 thru April | \$1,286,528.29 |
| Total Non-Federal Revenue              | FY '13 thru April | \$1,202,409.03 |
| Total Non-Federal Expenses             | April, 2014       | \$142,499.02   |
| Total Non-Federal Expenses             | April, 2013       | \$154,011.96   |
| Total Non-Federal Expenses             | FY '14 thru April | \$1,279,511.23 |
| Total Non-Federal Expenses             | FY '13 thru April | \$1,222,637.20 |
| Net Income to include Federal Programs | FY '14 thru April | \$-427,189.25  |
| Net Income to include Federal Programs | FY '13 thru April | \$-266,944.46  |