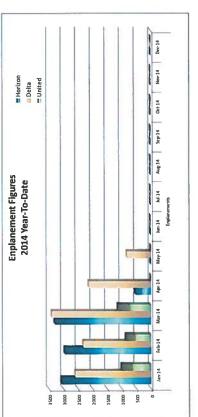

## C. Profit & Loss, ATCT Traffic Operations Count and Enplanement Data - Attachments #2 - #4

Attachment #2 is Friedman Memorial Airport Profit & Loss Budget vs. Actual. Attachment #3 is 2001 - 2014 ATCT Traffic Operations data comparison by month. Attachment #4 is 2014 Enplanement, Deplanement and Seat Occupancy data. The following revenue and expense analysis is provided for Board information and review: