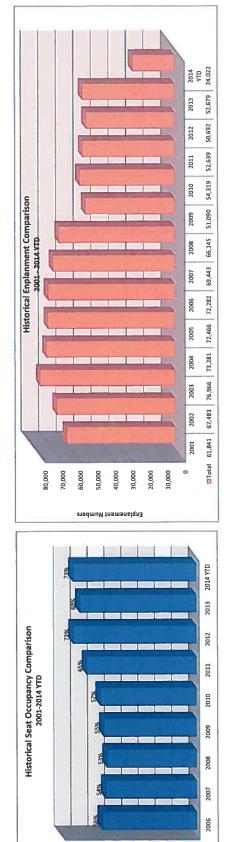

## C. Profit & Loss, ATCT Traffic Operations Count and Enplanement Data - Attachments #2 - #4

Attachment #2 is Friedman Memorial Airport Profit & Loss Budget vs. Actual. Attachment #3 is 2001 - 2014 ATCT Traffic Operations data comparison by month. Attachment #4 is 2014 Enplanement, Deplanement and Seat Occupancy data. The following revenue and expense analysis is provided for Board information and review: