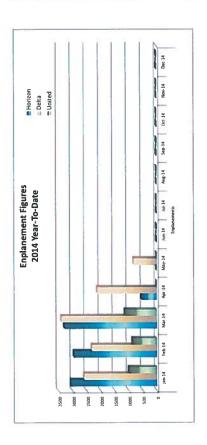

## C. Profit & Loss, ATCT Traffic Operations Count and Enplanement Data - Attachments #2 - #4

Attachment #2 is Friedman Memorial Airport Profit & Loss Budget vs. Actual. Attachment #3 is 2001 - 2014 ATCT Traffic Operations data comparison by month. Attachment #4 is 2014 Enplanement, Deplanement and Seat Occupancy data. The following revenue and expense analysis is provided for Board information and review: