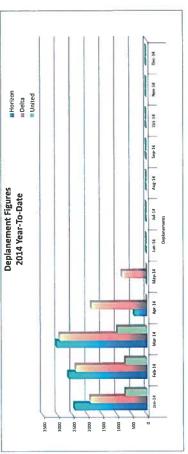

## C. Profit & Loss, ATCT Traffic Operations Count and Enplanement Data - Attachments #2 - #4

Attachment #2 is Friedman Memorial Airport Profit & Loss Budget vs. Actual. Attachment #3 is 2001 - 2014 ATCT Traffic Operations data comparison by month. Attachment #4 is 2014 Enplanement, Deplanement and Seat Occupancy data. The following revenue and expense analysis is provided for Board information and review: