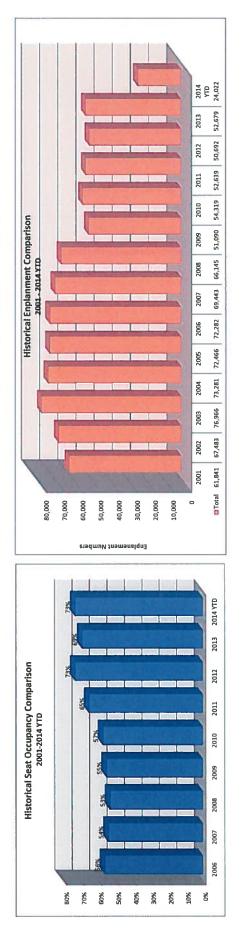

## C. Profit & Loss, ATCT Traffic Operations Count and Enplanement Data - Attachments #2 - #4

Attachment #2 is Friedman Memorial Airport Profit & Loss Budget vs. Actual. Attachment #3 is 2001 - 2014 ATCT Traffic Operations data comparison by month. Attachment #4 is 2014 Enplanement, Deplanement and Seat Occupancy data. The following revenue and expense analysis is provided for Board information and review: