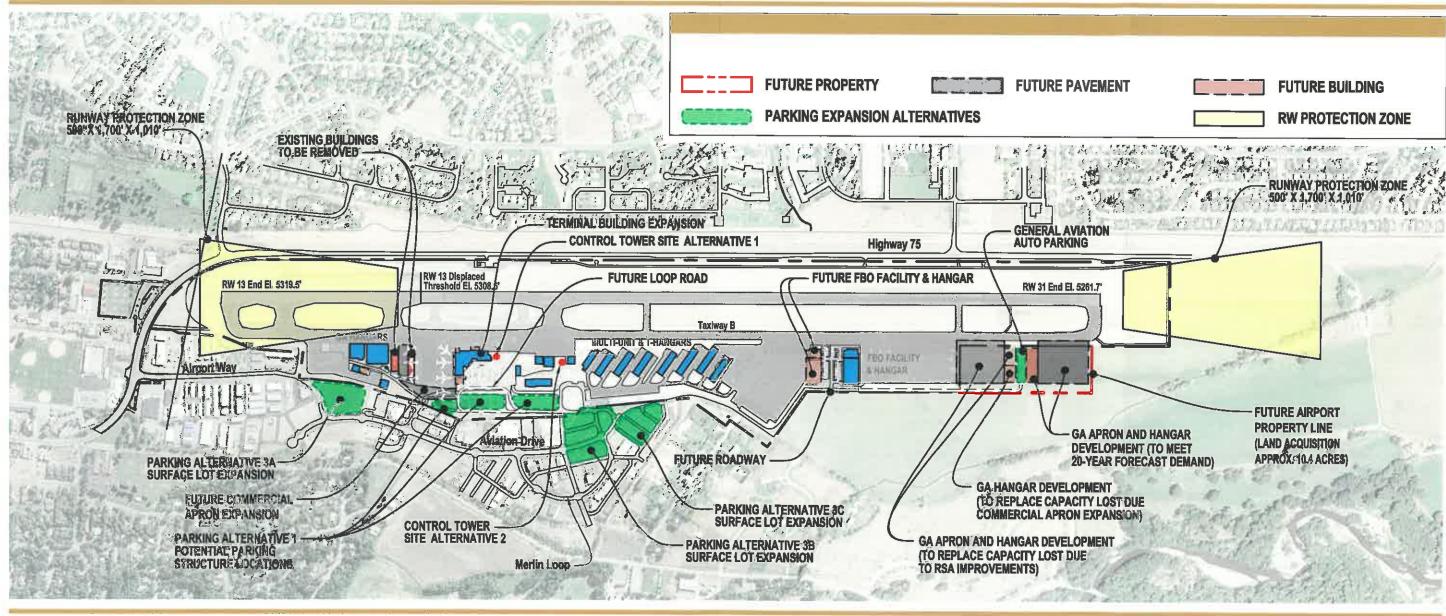

## D. Master Plan - Discussion of and possible Action Related to Chapter D - Attachment #7

### **PROGRESS REPORT**

Based on feedback from the FMAA Board received at their June meeting, a final revised version of Master Plan Chapter E, Siting Evaluation for Replacement Airport, has been prepared and posted on the Airport's website <a href="https://www.iflysun.com">www.iflysun.com</a>.

Ricondo & Associates continues to work on Master Plan Chapter F, *Financial Feasibility Analysis*, to be submitted to the FMAA Board for review and acceptance at a future Board meeting.

Mark McFarland from Mead & Hunt will attend the July Board meeting to discuss final steps for completing the Master Plan.

Mead & Hunt requests input on the Conceptual Development Plan (CDP) for the existing airport site. The CDP is Attachment #7 and represents the conclusions reached from the alternative analysis presented in Chapter D, *Existing Airport Site Alternatives*. Following discussion with the FMAA on July 12, Mead & Hunt will revise Chapter D, along with the improvement project list and project cost estimates for the existing airport site. This will then be utilized by Ricondo and Associates to complete a draft of Chapter F, *Financial Feasibility Analysis*.