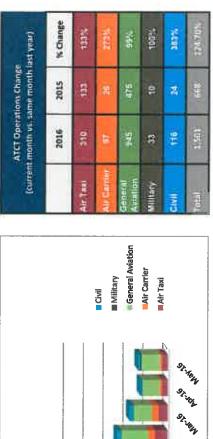

## C. Profit & Loss, ATCT Traffic Operations Count and Enplanement Data - Attachments #3 - #5

Attachment #3 is Friedman Memorial Airport Profit & Loss Budget vs. Actual. Attachment #4 is 2001 - 2016 ATCT Traffic Operations data comparison by month. Attachment #5 is 2016 Enplanement, Deplanement and Seat Occupancy data. The following revenue and expense analysis is provided for Board information and review: