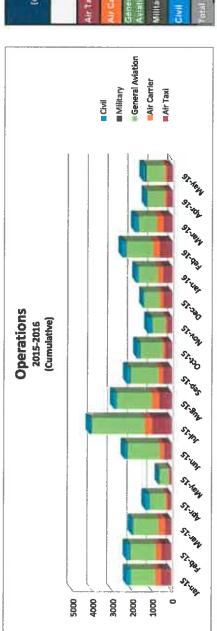

## C. Profit & Loss, ATCT Traffic Operations Count and Enplanement Data - Attachments #3 - #5

Attachment #3 is Friedman Memorial Airport Profit & Loss Budget vs. Actual. Attachment #4 is 2001 - 2016 ATCT Traffic Operations data comparison by month. Attachment #5 is 2016 Enplanement, Deplanement and Seat Occupancy data. The following revenue and expense analysis is provided for Board information and review: