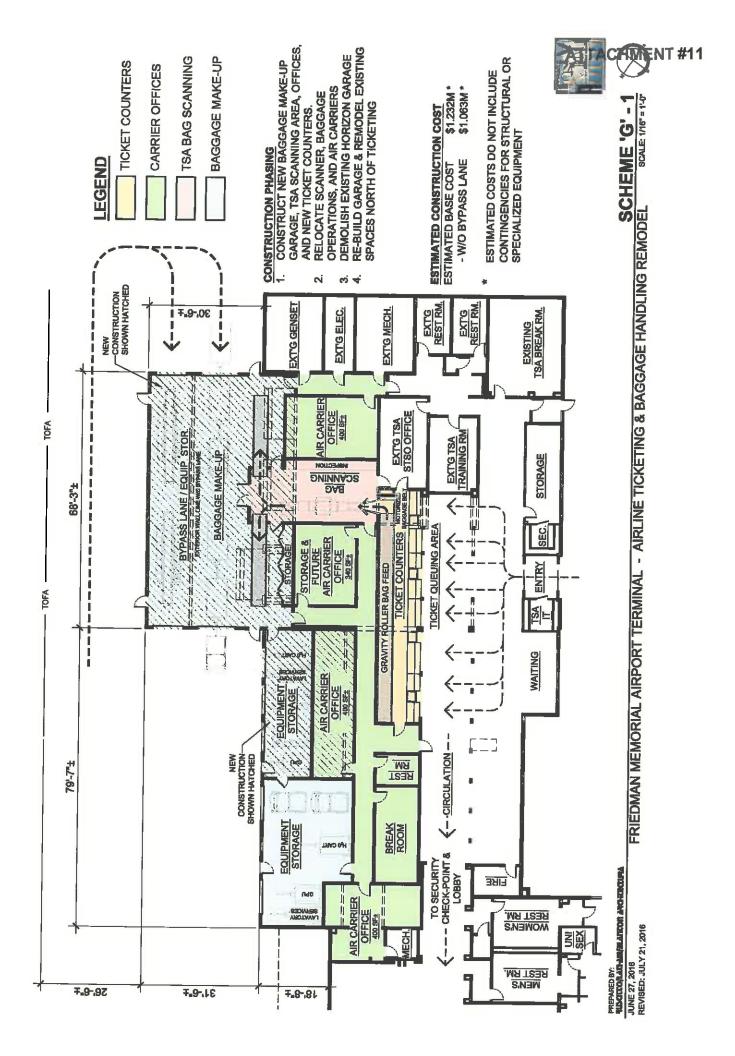

# iii. Terminal Airline Ticketing Office Improvements – Consideration of Architect Alternative - Attachment #11

Additional meetings and discussions took place during July between Staff, the Architectural Committee and RLB, the architect for this project. From these discussions, a preferred alternative has been developed. This alternative is included at Attachment #11. Two schemes are shown, with the only difference being that Scheme G-1 utilizes the existing entrance to the terminal, while Scheme G-2 relocates the entrance. This alternative and its development will be presented to the Board at the meeting. The presentation will include a discussion of anticipated project costs. Staff and the consultant team request direction from the Board on next steps for this project.