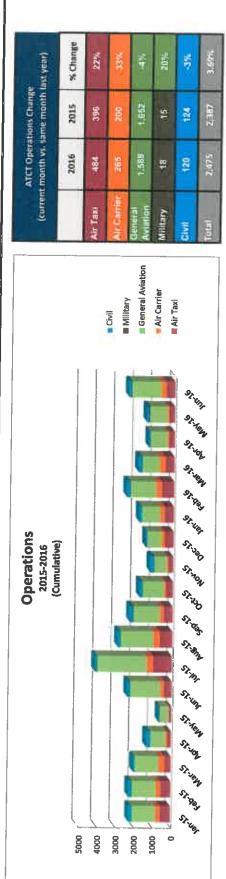

# C. Profit & Loss, ATCT Traffic Operations Count and Enplanement Data - Attachments #7 - #9

Attachment #7 is Friedman Memorial Airport Profit & Loss Budget vs. Actual. Attachment #8 is 2001 - 2016 ATCT Traffic Operations data comparison by month. Attachment #9 is 2016 Enplanement, Deplanement and Seat Occupancy data. The following revenue and expense analysis is provided for Board information and review:

| May 2015/2016                          |                 |                 |  |  |  |  |  |  |  |
|----------------------------------------|-----------------|-----------------|--|--|--|--|--|--|--|
| Total Non-Federal Revenue              | May, 2016       | \$109,262.23    |  |  |  |  |  |  |  |
| Total Non-Federal Revenue              | May, 2015       | \$78,906.50     |  |  |  |  |  |  |  |
| Total Non-Federal Revenue              | FY '16 thru May | \$1,830,985.92  |  |  |  |  |  |  |  |
| Total Non-Federal Revenue              | FY '15 thru May | \$1,484,032.18  |  |  |  |  |  |  |  |
| Total Non-Federal Expenses             | May, 2016       | \$186,887.35    |  |  |  |  |  |  |  |
| Total Non-Federal Expenses             | May, 2015       | \$148,678.02    |  |  |  |  |  |  |  |
| Total Non-Federal Expenses             | FY '16 thru May | \$1,865,953.63  |  |  |  |  |  |  |  |
| Total Non-Federal Expenses             | FY '15 thru May | \$1,558,453.42  |  |  |  |  |  |  |  |
| Net Income to include Federal Programs | FY '16 thru May | \$-855,815.03   |  |  |  |  |  |  |  |
| Net Income to include Federal Programs | FY '15 thru May | \$-7,829,400.21 |  |  |  |  |  |  |  |
| *Airport Closure in May 2015           |                 |                 |  |  |  |  |  |  |  |