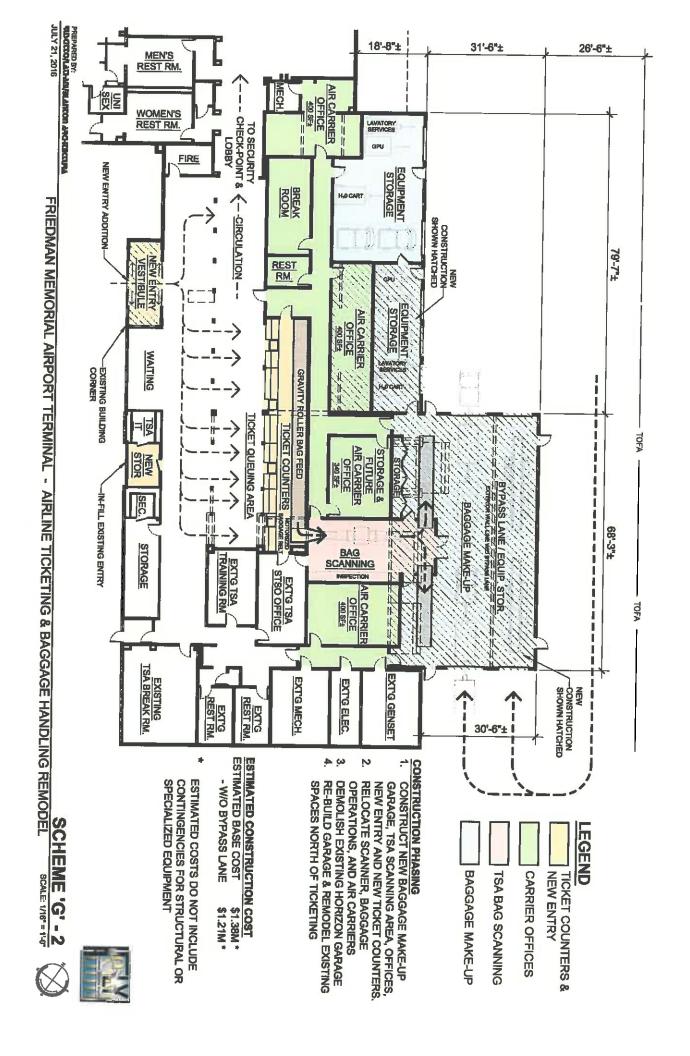

# iii. Terminal Airline Ticketing Office Improvements – Consideration of Architect Alternative - Attachment #11

Additional meetings and discussions took place during July between Staff, the Architectural Committee and RLB, the architect for this project. From these discussions, a preferred alternative has been developed. This alternative is included at Attachment #11. Two schemes are shown, with the only difference being that Scheme G-1 utilizes the existing entrance to the terminal, while Scheme G-2 relocates the entrance. This alternative and its development will be presented to the Board at the meeting. The presentation will include a discussion of anticipated project costs. Staff and the consultant team request direction from the Board on next steps for this project.