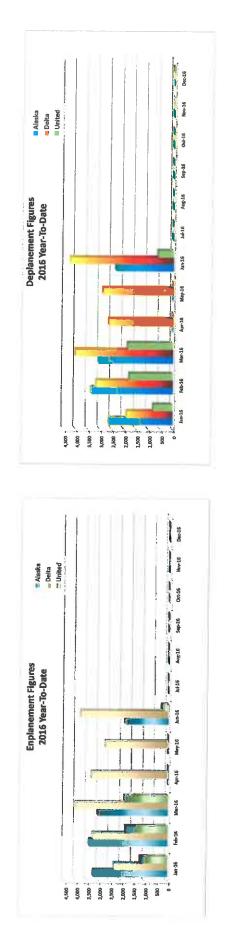

# C. Profit & Loss, ATCT Traffic Operations Count and Enplanement Data - Attachments #7 - #9

Attachment #7 is Friedman Memorial Airport Profit & Loss Budget vs. Actual. Attachment #8 is 2001 - 2016 ATCT Traffic Operations data comparison by month. Attachment #9 is 2016 Enplanement, Deplanement and Seat Occupancy data. The following revenue and expense analysis is provided for Board information and review: