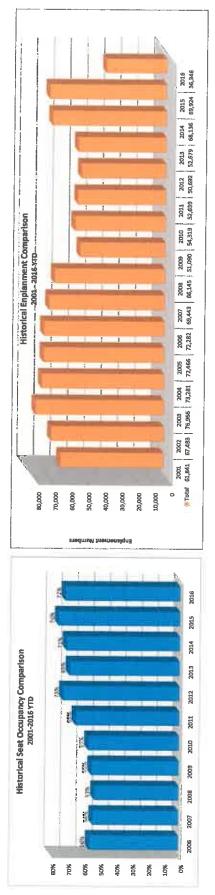

# C. Profit & Loss, ATCT Traffic Operations Count and Enplanement Data - Attachments #7 - #9

Attachment #7 is Friedman Memorial Airport Profit & Loss Budget vs. Actual. Attachment #8 is 2001 - 2016 ATCT Traffic Operations data comparison by month. Attachment #9 is 2016 Enplanement, Deplanement and Seat Occupancy data. The following revenue and expense analysis is provided for Board information and review: