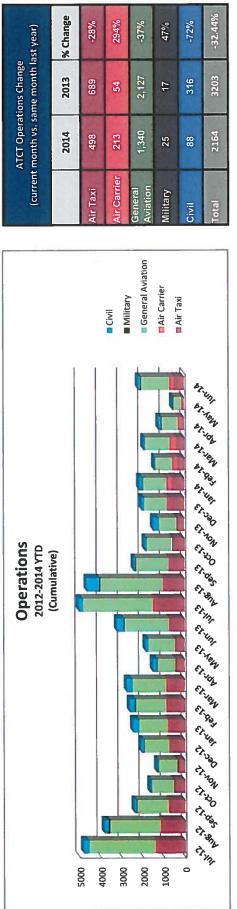

#### C. Profit & Loss, ATCT Traffic Operations Count and Enplanement Data - Attachments #6 - #8

Attachment #6 is Friedman Memorial Airport Profit & Loss Budget vs. Actual. Attachment #7 is 2001 - 2014 ATCT Traffic Operations data comparison by month. Attachment #8 is 2014 Enplanement, Deplanement and Seat Occupancy data. The following revenue and expense analysis is provided for Board information and review:

| May 20 <sup>-</sup>                                              | 13/2014         |                 |
|------------------------------------------------------------------|-----------------|-----------------|
| *Total Non-Federal Revenue                                       | May, 2014       | \$97,728.82     |
| Total Non-Federal Revenue                                        | May, 2013       | \$118,331.34    |
| Total Non-Federal Revenue                                        | FY '14 thru May | \$1,383,573.62  |
| Total Non-Federal Revenue                                        | FY '13 thru May | \$1,320,740.37  |
| Total Non-Federal Expenses                                       | May, 2014       | \$148,513.48    |
| Total Non-Federal Expenses                                       | May, 2013       | \$140,213.80    |
| Total Non-Federal Expenses                                       | FY '14 thru May | \$1,428,683.12  |
| Total Non-Federal Expenses                                       | FY '13 thru May | \$1,362,851.00  |
| Net Income to include Federal Programs                           | FY '14 thru May | \$-4,773,065.91 |
| Net Income to include Federal Programs *May 2014 Airport Closure | FY '13 thru May | \$-283,209.41   |