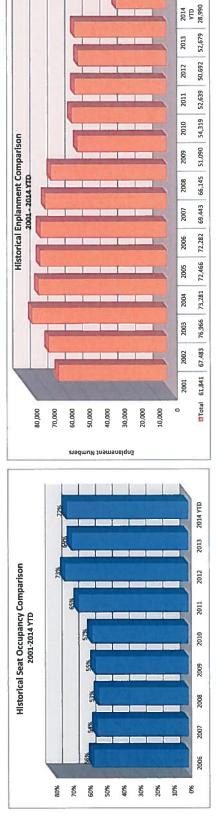

#### C. Profit & Loss, ATCT Traffic Operations Count and Enplanement Data - Attachments #6 - #8

Attachment #6 is Friedman Memorial Airport Profit & Loss Budget vs. Actual. Attachment #7 is 2001 - 2014 ATCT Traffic Operations data comparison by month. Attachment #8 is 2014 Enplanement, Deplanement and Seat Occupancy data. The following revenue and expense analysis is provided for Board information and review: