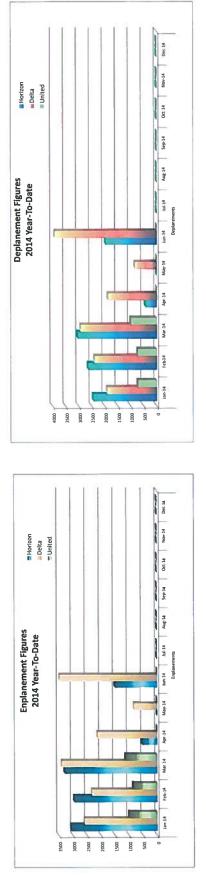

#### C. Profit & Loss, ATCT Traffic Operations Count and Enplanement Data - Attachments #6 - #8

Attachment #6 is Friedman Memorial Airport Profit & Loss Budget vs. Actual. Attachment #7 is 2001 - 2014 ATCT Traffic Operations data comparison by month. Attachment #8 is 2014 Enplanement, Deplanement and Seat Occupancy data. The following revenue and expense analysis is provided for Board information and review: