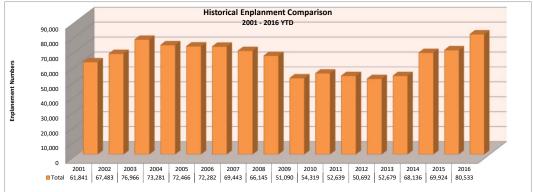

| 2016 Seat Occupancy |                                        |                     |                   |                     |                                         |                    |                   |                     |                                                                                          |                    |                   |                     |                          |                         |                              |                                                 |                                                |                                            |
|---------------------|----------------------------------------|---------------------|-------------------|---------------------|-----------------------------------------|--------------------|-------------------|---------------------|------------------------------------------------------------------------------------------|--------------------|-------------------|---------------------|--------------------------|-------------------------|------------------------------|-------------------------------------------------|------------------------------------------------|--------------------------------------------|
|                     | Alaska Airlines                        |                     |                   |                     | Delta Airlines                          |                    |                   |                     | United Airlines                                                                          |                    |                   |                     | Seat Occupancy Totals    |                         |                              | Seat Occupancy Totals Prior Year Comparison     |                                                |                                            |
| Date                | Departure<br>Flights                   | Seats<br>Available* | Seats<br>Occupied | Percent<br>Occupied | Departure<br>Flights                    | Seats<br>Available | Seats<br>Occupied | Percent<br>Occupied | Departure<br>Flights                                                                     | Seats<br>Available | Seats<br>Occupied | Percent<br>Occupied | Total Seats<br>Available | Total Seats<br>Occupied | Total<br>Percent<br>Occupied | Prior Year %<br>Change Total<br>Seats Available | Prior Year %<br>Change Total<br>Seats Occupied | Prior Year %<br>Change Total %<br>Occupied |
| Jan-16              | 60                                     | 4,560               | 3,232             | 71%                 | 44                                      | 3,036              | 2,326             | 77%                 | 30                                                                                       | 1,980              | 1,197             | 60%                 | 9,576                    | 6,755                   | 71%                          | 3%                                              | -2%                                            | -4%                                        |
| Feb-16              | 56                                     | 4,256               | 3,407             | 80%                 | 60                                      | 4,140              | 3,262             | 79%                 | 38                                                                                       | 2,508              | 1,850             | 74%                 | 10,904                   | 8,519                   | 78%                          | 13%                                             | 19%                                            | 5%                                         |
| Mar-16              | 51                                     | 3,876               | 3,048             | 79%                 | 80                                      | 5,520              | 4,023             | 73%                 | 37                                                                                       | 2,442              | 1,922             | 79%                 | 11,838                   | 8,993                   | 76%                          | 0%                                              | -1%                                            | -1%                                        |
| Apr-16              | 0                                      | 0                   | 0                 | 0%                  | 62                                      | 4,278              | 3,327             | 78%                 | 0                                                                                        | 0                  | 0                 | 0%                  | 4,278                    | 3,327                   | 78%                          | 22%                                             | 40%                                            | 16%                                        |
| May-16              | 0                                      | 0                   | 0                 | 0%                  | 56                                      | 3,864              | 2,735             | 71%                 | 0                                                                                        | 0                  | 0                 | 0%                  | 3,864                    | 2,735                   | 71%                          | 211%                                            | 193%                                           | -5%                                        |
| Jun-16              | 42                                     | 2,856               | 1,893             | 66%                 | 86                                      | 5,934              | 3,825             | 64%                 | 14                                                                                       | 924                | 299               | 32%                 | 9,714                    | 6,017                   | 62%                          | 22%                                             | 16%                                            | -6%                                        |
| Jul-16              | 61                                     | 4,148               | 3,492             | 84%                 | 101                                     | 6,969              | 4,964             | 71%                 | 62                                                                                       | 4,340              | 3,187             | 73%                 | 15,457                   | 11,643                  | 75%                          | 17%                                             | 15%                                            | -3%                                        |
| Aug-16              | 61                                     | 4,148               | 3,640             | 88%                 | 96                                      | 6,624              | 5,196             | 78%                 | 62                                                                                       | 4,340              | 3,506             | 81%                 | 15,112                   | 12,342                  | 82%                          | 19%                                             | 15%                                            | -4%                                        |
| Sep-16              | 36                                     | 2,448               | 2,004             | 82%                 | 85                                      | 5,865              | 4,443             | 76%                 | 21                                                                                       | 1,386              | 819               | 59%                 | 9,699                    | 7,266                   | 75%                          | 24%                                             | 13%                                            | -9%                                        |
| Oct-16              | 8                                      | 608                 | 517               | 85%                 | 56                                      | 3,864              | 3,347             | 87%                 | 0                                                                                        | 0                  | 0                 | 0%                  | 4,472                    | 3,864                   | 86%                          | -7%                                             | -6%                                            | 0%                                         |
| Nov-16              | 4                                      | 304                 | 189               | 62%                 | 58                                      | 4,002              | 3,122             | 78%                 | 0                                                                                        | 0                  | 0                 | 0%                  | 4,306                    | 3,311                   | 77%                          | 39%                                             | 31%                                            | -5%                                        |
| Dec-16              | 53                                     | 4,028               | 2,345             | 58%                 | 66                                      | 4,554              | 2,722             | 60%                 | 17                                                                                       | 1,122              | 694               | 62%                 | 9,704                    | 5,761                   | 59%                          | 44%                                             | 32%                                            | -9%                                        |
|                     |                                        |                     |                   |                     |                                         |                    |                   |                     |                                                                                          |                    |                   |                     |                          |                         |                              |                                                 |                                                |                                            |
| Totals              | 432                                    | 31,232              | 23,767            | 76%                 | 850                                     | 58,650             | 43,292            | 74%                 | 281                                                                                      | 19,042             | 13,474            | 71%                 | 108,924                  | 80,533                  | 74%                          | 7%                                              | 8%                                             | 1%                                         |
| Note:               | Total of 68 Seats<br>Total of 76 Seats | Avalable on airc    |                   | onths               | Total of 69 Seats Available on aircraft |                    |                   |                     | Total of 66 Seats Available on aircraft from Jan June Total of 70 Seats starting in July |                    |                   |                     |                          |                         |                              |                                                 |                                                |                                            |