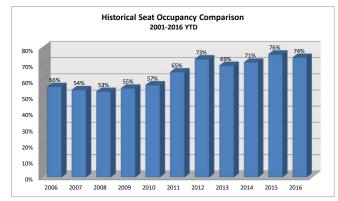

| 2016 Seat Occupancy |                                        |                     |                   |                     |                                         |                    |                   |                     |                                                                                          |                    |                   |                     |                          |                         |                              |                                                 |                                                |                                            |
|---------------------|----------------------------------------|---------------------|-------------------|---------------------|-----------------------------------------|--------------------|-------------------|---------------------|------------------------------------------------------------------------------------------|--------------------|-------------------|---------------------|--------------------------|-------------------------|------------------------------|-------------------------------------------------|------------------------------------------------|--------------------------------------------|
|                     | Alaska Airlines                        |                     |                   |                     | Delta Airlines                          |                    |                   |                     | United Airlines                                                                          |                    |                   |                     | Seat Occupancy Totals    |                         |                              | Seat Occupancy Totals Prior Year Comparison     |                                                |                                            |
| Date                | Departure<br>Flights                   | Seats<br>Available* | Seats<br>Occupied | Percent<br>Occupied | Departure<br>Flights                    | Seats<br>Available | Seats<br>Occupied | Percent<br>Occupied | Departure<br>Flights                                                                     | Seats<br>Available | Seats<br>Occupied | Percent<br>Occupied | Total Seats<br>Available | Total Seats<br>Occupied | Total<br>Percent<br>Occupied | Prior Year %<br>Change Total<br>Seats Available | Prior Year %<br>Change Total<br>Seats Occupied | Prior Year %<br>Change Total %<br>Occupied |
| Jan-16              | 60                                     | 4,560               | 3,232             | 71%                 | 44                                      | 3,036              | 2,326             | 77%                 | 30                                                                                       | 1,980              | 1,197             | 60%                 | 9,576                    | 6,755                   | 71%                          | 3%                                              | -2%                                            | -4%                                        |
| Feb-16              | 56                                     | 4,256               | 3,407             | 80%                 | 60                                      | 4,140              | 3,262             | 79%                 | 38                                                                                       | 2,508              | 1,850             | 74%                 | 10,904                   | 8,519                   | 78%                          | 13%                                             | 19%                                            | 5%                                         |
| Mar-16              | 51                                     | 3,876               | 3,048             | 79%                 | 80                                      | 5,520              | 4,023             | 73%                 | 37                                                                                       | 2,442              | 1,922             | 79%                 | 11,838                   | 8,993                   | 76%                          | 0%                                              | -1%                                            | -1%                                        |
| Apr-16              | 0                                      | 0                   | 0                 | 0%                  | 62                                      | 4,278              | 3,327             | 78%                 | 0                                                                                        | 0                  | 0                 | 0%                  | 4,278                    | 3,327                   | 78%                          | 22%                                             | 40%                                            | 16%                                        |
| May-16              | 0                                      | 0                   | 0                 | 0%                  | 56                                      | 3,864              | 2,735             | 71%                 | 0                                                                                        | 0                  | 0                 | 0%                  | 3,864                    | 2,735                   | 71%                          | 211%                                            | 193%                                           | -5%                                        |
| Jun-16              | 42                                     | 2,856               | 1,893             | 66%                 | 86                                      | 5,934              | 3,825             | 64%                 | 14                                                                                       | 924                | 299               | 32%                 | 9,714                    | 6,017                   | 62%                          | 22%                                             | 16%                                            | -6%                                        |
| Jul-16              | 61                                     | 4,148               | 3,492             | 84%                 | 101                                     | 6,969              | 4,964             | 71%                 | 62                                                                                       | 4,340              | 3,187             | 73%                 | 15,457                   | 11,643                  | 75%                          | 17%                                             | 15%                                            | -3%                                        |
| Aug-16              | 61                                     | 4,148               | 3,640             | 88%                 | 96                                      | 6,624              | 5,196             | 78%                 | 62                                                                                       | 4,340              | 3,506             | 81%                 | 15,112                   | 12,342                  | 82%                          | 19%                                             | 15%                                            | -4%                                        |
| Sep-16              | 36                                     | 2,448               | 2,004             | 82%                 | 85                                      | 5,865              | 4,443             | 76%                 | 21                                                                                       | 1,386              | 819               | 59%                 | 9,699                    | 7,266                   | 75%                          | 24%                                             | 13%                                            | -9%                                        |
| Oct-16              | 8                                      | 608                 | 517               | 85%                 | 56                                      | 3,864              | 3,347             | 87%                 | 0                                                                                        | 0                  | 0                 | 0%                  | 4,472                    | 3,864                   | 86%                          | -7%                                             | -6%                                            | 0%                                         |
| Nov-16              | 4                                      | 304                 | 189               | 62%                 | 58                                      | 4,002              | 3,122             | 78%                 | 0                                                                                        | 0                  | 0                 | 0%                  | 4,306                    | 3,311                   | 77%                          | 39%                                             | 31%                                            | -5%                                        |
| Dec-16              | 53                                     | 4,028               | 2,345             | 58%                 | 66                                      | 4,554              | 2,722             | 60%                 | 17                                                                                       | 1,122              | 694               | 62%                 | 9,704                    | 5,761                   | 59%                          | 44%                                             | 32%                                            | -9%                                        |
|                     |                                        |                     |                   |                     |                                         |                    |                   |                     |                                                                                          |                    |                   |                     |                          |                         |                              |                                                 |                                                |                                            |
| Totals              | 432                                    | 31,232              | 23,767            | 76%                 | 850                                     | 58,650             | 43,292            | 74%                 | 281                                                                                      | 19,042             | 13,474            | 71%                 | 108,924                  | 80,533                  | 74%                          | 7%                                              | 8%                                             | 1%                                         |
| Note:               | Total of 68 Seats<br>Total of 76 Seats | Avalable on airc    |                   | onths               | Total of 69 Seats Available on aircraft |                    |                   |                     | Total of 66 Seats Available on aircraft from Jan June Total of 70 Seats starting in July |                    |                   |                     |                          |                         |                              |                                                 |                                                |                                            |