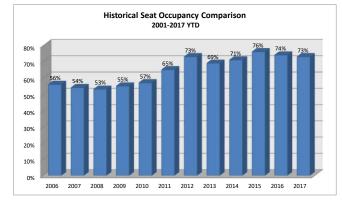

| 2017 Seat Occupancy |                      |                                           |                   |       |                      |        |                   |                     |                                                                                             |                    |                   |                     |                          |                         |                              |                                                 |                                                |                                            |
|---------------------|----------------------|-------------------------------------------|-------------------|-------|----------------------|--------|-------------------|---------------------|---------------------------------------------------------------------------------------------|--------------------|-------------------|---------------------|--------------------------|-------------------------|------------------------------|-------------------------------------------------|------------------------------------------------|--------------------------------------------|
|                     | Alaska Airlines      |                                           |                   |       | Delta Airlines       |        |                   |                     | United Airlines                                                                             |                    |                   |                     | Seat Occupancy Totals    |                         |                              | Seat Occupancy Totals Prior Year Comparison     |                                                |                                            |
| Date                | Departure<br>Flights | Seats<br>Available*                       | Seats<br>Occupied |       | Departure<br>Flights |        | Seats<br>Occupied | Percent<br>Occupied | Departure<br>Flights                                                                        | Seats<br>Available | Seats<br>Occupied | Percent<br>Occupied | Total Seats<br>Available | Total Seats<br>Occupied | Total<br>Percent<br>Occupied | Prior Year %<br>Change Total<br>Seats Available | Prior Year %<br>Change Total<br>Seats Occupied | Prior Year %<br>Change Total %<br>Occupied |
| Jan-17              | 63                   | 4,788                                     | 3,536             | 74%   | 51                   | 3,519  | 2,685             | 76%                 | 34                                                                                          | 2,244              | 1,519             | 68%                 | 10,551                   | 7,740                   | 73%                          | 10%                                             | 15%                                            | 3%                                         |
| Feb-17              | 60                   | 4,560                                     | 3,340             | 73%   | 53                   | 3,657  | 2,556             | 70%                 | 35                                                                                          | 2,310              | 1,645             | 71%                 | 10,527                   | 7,541                   | 72%                          | -3%                                             | -11%                                           | -8%                                        |
| Mar-17              | 68                   | 5,168                                     | 3,867             | 75%   | 99                   | 6,831  | 4,944             | 72%                 | 43                                                                                          | 2,838              | 2,120             | 75%                 | 14,837                   | 10,931                  | 74%                          | 25%                                             | 22%                                            | -3%                                        |
|                     |                      |                                           |                   |       |                      |        |                   |                     |                                                                                             |                    |                   |                     |                          |                         |                              |                                                 |                                                |                                            |
| Totals              | 191                  | 14,516                                    | 10,743            | 74%   | 203                  | 14,007 | 10,185            | 73%                 | 112                                                                                         | 7,392              | 5,284             | 71%                 | 35,915                   | 26,212                  | 73%                          | 75%                                             | 72%                                            | -2%                                        |
| Note:               | Total of 76 Seats    | s Available on airc<br>s Avalable on airc | raft for winter m | onths |                      |        |                   |                     | Total of 66 Seats Available on aircraft from Jan June<br>Total of 70 Seats starting in July |                    |                   |                     |                          | •                       |                              |                                                 |                                                |                                            |