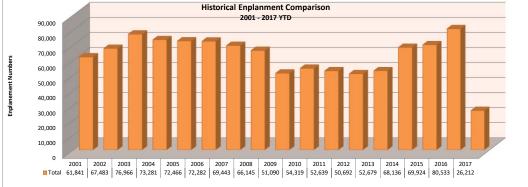

| 2017 Seat Occupancy |                      |                                           |                   |       |                      |        |                   |                     |                                                                                             |                    |                   |                     |                          |                         |                              |                                                 |                                                |                                            |
|---------------------|----------------------|-------------------------------------------|-------------------|-------|----------------------|--------|-------------------|---------------------|---------------------------------------------------------------------------------------------|--------------------|-------------------|---------------------|--------------------------|-------------------------|------------------------------|-------------------------------------------------|------------------------------------------------|--------------------------------------------|
|                     | Alaska Airlines      |                                           |                   |       | Delta Airlines       |        |                   |                     | United Airlines                                                                             |                    |                   |                     | Seat Occupancy Totals    |                         |                              | Seat Occupancy Totals Prior Year Comparison     |                                                |                                            |
| Date                | Departure<br>Flights | Seats<br>Available*                       | Seats<br>Occupied |       | Departure<br>Flights |        | Seats<br>Occupied | Percent<br>Occupied | Departure<br>Flights                                                                        | Seats<br>Available | Seats<br>Occupied | Percent<br>Occupied | Total Seats<br>Available | Total Seats<br>Occupied | Total<br>Percent<br>Occupied | Prior Year %<br>Change Total<br>Seats Available | Prior Year %<br>Change Total<br>Seats Occupied | Prior Year %<br>Change Total %<br>Occupied |
| Jan-17              | 63                   | 4,788                                     | 3,536             | 74%   | 51                   | 3,519  | 2,685             | 76%                 | 34                                                                                          | 2,244              | 1,519             | 68%                 | 10,551                   | 7,740                   | 73%                          | 10%                                             | 15%                                            | 3%                                         |
| Feb-17              | 60                   | 4,560                                     | 3,340             | 73%   | 53                   | 3,657  | 2,556             | 70%                 | 35                                                                                          | 2,310              | 1,645             | 71%                 | 10,527                   | 7,541                   | 72%                          | -3%                                             | -11%                                           | -8%                                        |
| Mar-17              | 68                   | 5,168                                     | 3,867             | 75%   | 99                   | 6,831  | 4,944             | 72%                 | 43                                                                                          | 2,838              | 2,120             | 75%                 | 14,837                   | 10,931                  | 74%                          | 25%                                             | 22%                                            | -3%                                        |
|                     |                      |                                           |                   |       |                      |        |                   |                     |                                                                                             |                    |                   |                     |                          |                         |                              |                                                 |                                                |                                            |
| Totals              | 191                  | 14,516                                    | 10,743            | 74%   | 203                  | 14,007 | 10,185            | 73%                 | 112                                                                                         | 7,392              | 5,284             | 71%                 | 35,915                   | 26,212                  | 73%                          | 75%                                             | 72%                                            | -2%                                        |
| Note:               | Total of 76 Seats    | s Available on airc<br>s Avalable on airc | raft for winter m | onths |                      |        |                   |                     | Total of 66 Seats Available on aircraft from Jan June<br>Total of 70 Seats starting in July |                    |                   |                     |                          | •                       |                              |                                                 |                                                |                                            |