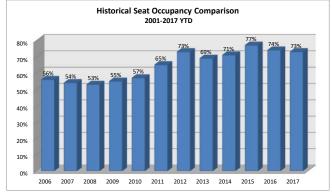

| 2017 Seat Occupancy                                                                                                                                                                                                                                                                                                                                                                                                           |                      |                     |                   |                     |                      |                |                   |                     |                                         |                    |                   |                     |                          |                         |                              |                                                 |                                                |                                            |
|-------------------------------------------------------------------------------------------------------------------------------------------------------------------------------------------------------------------------------------------------------------------------------------------------------------------------------------------------------------------------------------------------------------------------------|----------------------|---------------------|-------------------|---------------------|----------------------|----------------|-------------------|---------------------|-----------------------------------------|--------------------|-------------------|---------------------|--------------------------|-------------------------|------------------------------|-------------------------------------------------|------------------------------------------------|--------------------------------------------|
|                                                                                                                                                                                                                                                                                                                                                                                                                               | Alaska Airlines      |                     |                   |                     | Delta Airlines       |                |                   |                     | United Airlines                         |                    |                   |                     | Seat Occupancy Totals    |                         |                              | Seat Occupancy Totals Prior Year Comparison     |                                                |                                            |
| Date                                                                                                                                                                                                                                                                                                                                                                                                                          | Departure<br>Flights | Seats<br>Available* | Seats<br>Occupied | Percent<br>Occupied | Departure<br>Flights |                | Seats<br>Occupied | Percent<br>Occupied | Departure<br>Flights                    | Seats<br>Available | Seats<br>Occupied | Percent<br>Occupied | Total Seats<br>Available | Total Seats<br>Occupied | Total<br>Percent<br>Occupied | Prior Year %<br>Change Total<br>Seats Available | Prior Year %<br>Change Total<br>Seats Occupied | Prior Year %<br>Change Total %<br>Occupied |
| Jan-17<br>Feb-17                                                                                                                                                                                                                                                                                                                                                                                                              | 63<br>60             | 4,788<br>4,560      | 3,536<br>3,340    | 74%<br>73%          | 51<br>53             | 3,366<br>3,498 | 2,685<br>2,556    | 80%<br>73%          | 34<br>35                                | 2,244<br>2,310     | 1,519<br>1,645    | 68%<br>71%          | 10,398<br>10,368         | 7,740<br>7,541          | 74%<br>73%                   | 10%<br>-3%                                      | 15%<br>-11%                                    | 3%<br>-8%                                  |
| Mar-17<br>Apr-17                                                                                                                                                                                                                                                                                                                                                                                                              | 68<br>0              | 5,168<br>0          | 3,867<br>0        | 75%<br>0%           | 99<br>60             | 6,534<br>3,960 | 4,944<br>3,339    | 76%<br>84%          | 43<br>0                                 | 2,838              | 2,120<br>0        | 75%<br>0%           | 14,540<br>3,960          | 10,931<br>3,339         | 75%<br>84%                   | 25%<br>-3%                                      | 22%<br>0%                                      | -4%<br>4%                                  |
| May-17<br>Jun-17                                                                                                                                                                                                                                                                                                                                                                                                              | 0<br>48              | 0<br>3,264          | 0<br>2.105        | 0%<br>64%           | 62<br>81             | 4,092<br>5,346 | 3,235<br>3,880    | 79%<br>73%          | 0<br>22                                 | 0<br>1.452         | 0<br>473          | 0%<br>33%           | 4,092<br>10.062          | 3,235<br>6,458          | 79%<br>64%                   | 11%<br>6%                                       | 18%<br>7%                                      | 7%<br>0%                                   |
| Jul-17                                                                                                                                                                                                                                                                                                                                                                                                                        | 80                   | 5,440               | 4,215             | 77%                 | 104                  | 7,280          | 5,379             | 74%                 | 62                                      | 4,712              | 3,064             | 65%                 | 17,432                   | 12,658                  | 73%                          | 12%                                             | 9%                                             | -3%                                        |
| Totals                                                                                                                                                                                                                                                                                                                                                                                                                        | 319                  | 23,220              | 17,063            | 73%                 | 510                  | 34,076         | 26,018            | 76%                 | 196                                     | 13,556             | 8,821             | 65%                 | 70,852                   | 51,902                  | 73%                          | 251%                                            | 240%                                           | -3%                                        |
| Total of 68 Seats Available on aircraft for summer months  Note: Total of 76 Seats Available on aircraft for winter months  Total of 70 Seats Available on aircraft for winter months  Total of 70 Seats Available on aircraft for winter months  Total of 70 Seats Available on aircraft for winter months  Total of 70 Seats Available on aircraft for winter months  Total of 68 Seats Available on aircraft from Jan June |                      |                     |                   |                     |                      |                |                   |                     | Total of 76 Seats Available on aircraft |                    |                   |                     |                          |                         |                              |                                                 |                                                |                                            |