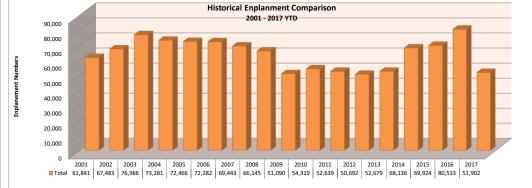

| 2017 Seat Occupancy                                                                                                                                                                                                                                                                                                                                                                                                           |                      |                     |                   |                     |                      |                |                   |                     |                                         |                    |                   |                     |                          |                         |                              |                                                 |                                                |                                            |
|-------------------------------------------------------------------------------------------------------------------------------------------------------------------------------------------------------------------------------------------------------------------------------------------------------------------------------------------------------------------------------------------------------------------------------|----------------------|---------------------|-------------------|---------------------|----------------------|----------------|-------------------|---------------------|-----------------------------------------|--------------------|-------------------|---------------------|--------------------------|-------------------------|------------------------------|-------------------------------------------------|------------------------------------------------|--------------------------------------------|
|                                                                                                                                                                                                                                                                                                                                                                                                                               | Alaska Airlines      |                     |                   |                     | Delta Airlines       |                |                   |                     | United Airlines                         |                    |                   |                     | Seat Occupancy Totals    |                         |                              | Seat Occupancy Totals Prior Year Comparison     |                                                |                                            |
| Date                                                                                                                                                                                                                                                                                                                                                                                                                          | Departure<br>Flights | Seats<br>Available* | Seats<br>Occupied | Percent<br>Occupied | Departure<br>Flights |                | Seats<br>Occupied | Percent<br>Occupied | Departure<br>Flights                    | Seats<br>Available | Seats<br>Occupied | Percent<br>Occupied | Total Seats<br>Available | Total Seats<br>Occupied | Total<br>Percent<br>Occupied | Prior Year %<br>Change Total<br>Seats Available | Prior Year %<br>Change Total<br>Seats Occupied | Prior Year %<br>Change Total %<br>Occupied |
| Jan-17<br>Feb-17                                                                                                                                                                                                                                                                                                                                                                                                              | 63<br>60             | 4,788<br>4,560      | 3,536<br>3,340    | 74%<br>73%          | 51<br>53             | 3,366<br>3,498 | 2,685<br>2,556    | 80%<br>73%          | 34<br>35                                | 2,244<br>2,310     | 1,519<br>1,645    | 68%<br>71%          | 10,398<br>10,368         | 7,740<br>7,541          | 74%<br>73%                   | 10%<br>-3%                                      | 15%<br>-11%                                    | 3%<br>-8%                                  |
| Mar-17<br>Apr-17                                                                                                                                                                                                                                                                                                                                                                                                              | 68<br>0              | 5,168<br>0          | 3,867<br>0        | 75%<br>0%           | 99<br>60             | 6,534<br>3,960 | 4,944<br>3,339    | 76%<br>84%          | 43<br>0                                 | 2,838              | 2,120<br>0        | 75%<br>0%           | 14,540<br>3,960          | 10,931<br>3,339         | 75%<br>84%                   | 25%<br>-3%                                      | 22%<br>0%                                      | -4%<br>4%                                  |
| May-17<br>Jun-17                                                                                                                                                                                                                                                                                                                                                                                                              | 0<br>48              | 0<br>3,264          | 0<br>2.105        | 0%<br>64%           | 62<br>81             | 4,092<br>5,346 | 3,235<br>3,880    | 79%<br>73%          | 0<br>22                                 | 0<br>1.452         | 0<br>473          | 0%<br>33%           | 4,092<br>10.062          | 3,235<br>6,458          | 79%<br>64%                   | 11%<br>6%                                       | 18%<br>7%                                      | 7%<br>0%                                   |
| Jul-17                                                                                                                                                                                                                                                                                                                                                                                                                        | 80                   | 5,440               | 4,215             | 77%                 | 104                  | 7,280          | 5,379             | 74%                 | 62                                      | 4,712              | 3,064             | 65%                 | 17,432                   | 12,658                  | 73%                          | 12%                                             | 9%                                             | -3%                                        |
| Totals                                                                                                                                                                                                                                                                                                                                                                                                                        | 319                  | 23,220              | 17,063            | 73%                 | 510                  | 34,076         | 26,018            | 76%                 | 196                                     | 13,556             | 8,821             | 65%                 | 70,852                   | 51,902                  | 73%                          | 251%                                            | 240%                                           | -3%                                        |
| Total of 68 Seats Available on aircraft for summer months  Note: Total of 76 Seats Available on aircraft for winter months  Total of 70 Seats Available on aircraft for winter months  Total of 70 Seats Available on aircraft for winter months  Total of 70 Seats Available on aircraft for winter months  Total of 70 Seats Available on aircraft for winter months  Total of 68 Seats Available on aircraft from Jan June |                      |                     |                   |                     |                      |                |                   |                     | Total of 76 Seats Available on aircraft |                    |                   |                     |                          |                         |                              |                                                 |                                                |                                            |