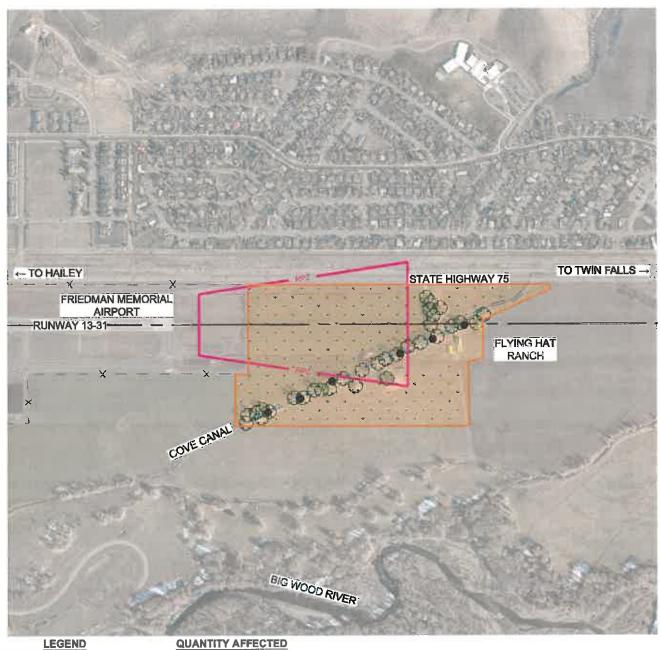

### a. Environmental Assessment Runway Protection Zone/Approach Protection and Planning - Update - Attachment #6

The Environmental Assessment (EA) is still on schedule. The cultural resources survey, biological survey and wetland delineation are complete. Chapters 1-3 (Background, Purpose and Need and Alternatives Analysis) of the EA are complete in draft form and have been reviewed by Staff and were submitted for FAA review.

Chapters 1-3 are included at **Attachment #6**, for review by the Board prior to the December meeting. Draft Chapter 4 (Affected Environment and Environmental Consequences) is taking longer than expected but is expected to be finalized and submitted for Staff and FAA review by November 13. With the Board's approval, Staff will post draft Chapter 4 to our project website and provide a copy to the Board for review as soon as it is received by the consultant.

Staff will be seeking discussion and comment from the Board regarding the draft chapters at the December meeting. Also, any substantive comments received from the FAA based on their review prior to the December meeting will brought to the Board's attention. Further, a public meeting for the EA will be scheduled once FAA approves the preliminary documents. Review of the cultural resources report by the Idaho State Historical Preservation Office must be completed before the public meeting and comment period, as well.