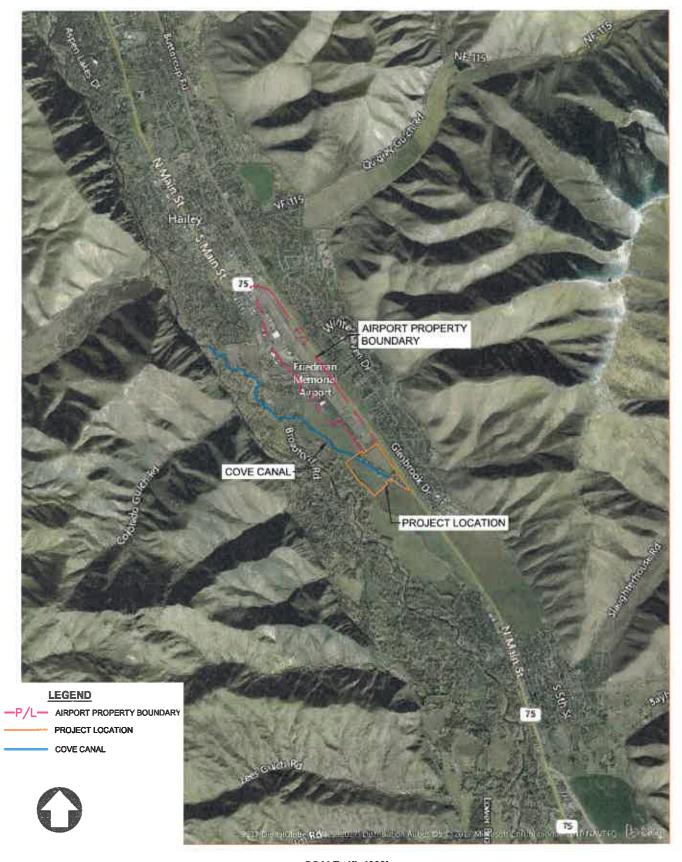

### a. Environmental Assessment Runway Protection Zone/Approach Protection and Planning - Update - Attachment #6

The Environmental Assessment (EA) is still on schedule. The cultural resources survey, biological survey and wetland delineation are complete. Chapters 1-3 (Background, Purpose and Need and Alternatives Analysis) of the EA are complete in draft form and have been reviewed by Staff and were submitted for FAA review.

Chapters 1-3 are included at **Attachment #6**, for review by the Board prior to the December meeting. Draft Chapter 4 (Affected Environment and Environmental Consequences) is taking longer than expected but is expected to be finalized and submitted for Staff and FAA review by November 13. With the Board's approval, Staff will post draft Chapter 4 to our project website and provide a copy to the Board for review as soon as it is received by the consultant.