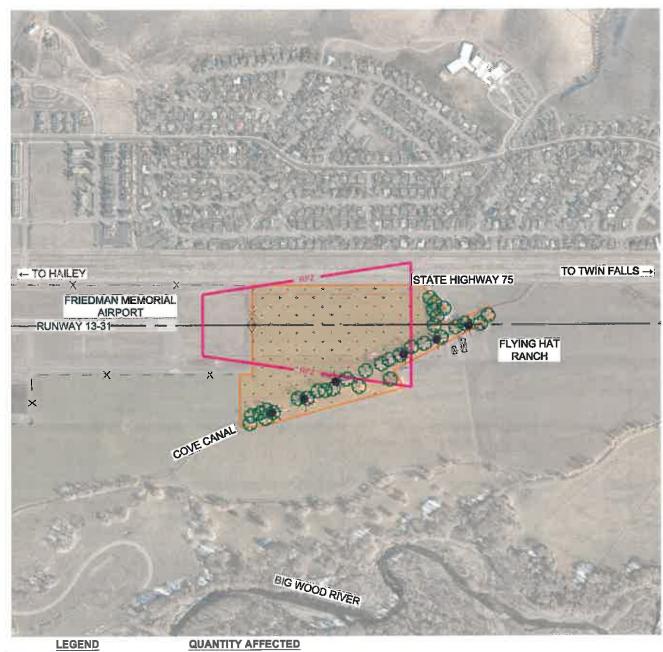

### a. Environmental Assessment Runway Protection Zone/Approach Protection and Planning - Update - Attachment #6

The Environmental Assessment (EA) is still on schedule. The cultural resources survey, biological survey and wetland delineation are complete. Chapters 1-3 (Background, Purpose and Need and Alternatives Analysis) of the EA are complete in draft form and have been reviewed by Staff and were submitted for FAA review.

Chapters 1-3 are included at **Attachment #6**, for review by the Board prior to the December meeting. Draft Chapter 4 (Affected Environment and Environmental Consequences) is taking longer than expected but is expected to be finalized and submitted for Staff and FAA review by November 13. With the Board's approval, Staff will post draft Chapter 4 to our project website and provide a copy to the Board for review as soon as it is received by the consultant.

Staff will be seeking discussion and comment from the Board regarding the draft chapters at the December meeting. Also, any substantive comments received from the FAA based on their review prior to the December meeting will brought to the Board's attention. Further, a public meeting for the EA will be scheduled once FAA approves the preliminary documents. Review of the cultural resources report by the Idaho State Historical Preservation Office must be completed before the public meeting and comment period, as well.