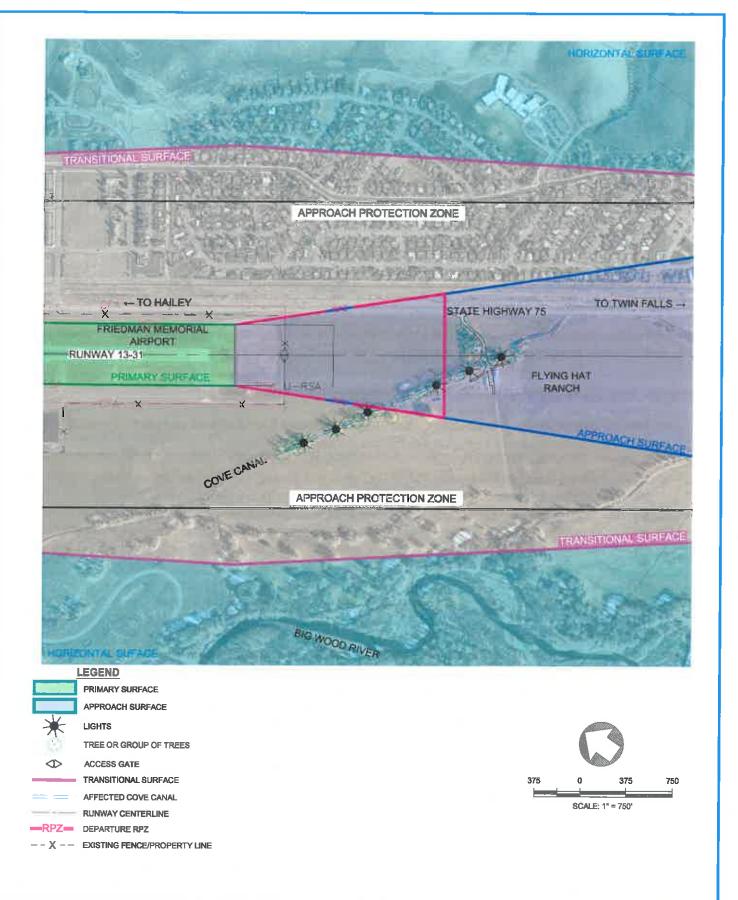

### a. Environmental Assessment Runway Protection Zone/Approach Protection and Planning - Update - Attachment #6

The Environmental Assessment (EA) is still on schedule. The cultural resources survey, biological survey and wetland delineation are complete. Chapters 1-3 (Background, Purpose and Need and Alternatives Analysis) of the EA are complete in draft form and have been reviewed by Staff and were submitted for FAA review.

Chapters 1-3 are included at **Attachment #6**, for review by the Board prior to the December meeting. Draft Chapter 4 (Affected Environment and Environmental Consequences) is taking longer than expected but is expected to be finalized and submitted for Staff and FAA review by November 13. With the Board's approval, Staff will post draft Chapter 4 to our project website and provide a copy to the Board for review as soon as it is received by the consultant.

Staff will be seeking discussion and comment from the Board regarding the draft chapters at the December meeting. Also, any substantive comments received from the FAA based on their review prior to the December meeting will brought to the Board's attention. Further, a public meeting for the EA will be scheduled once FAA approves the preliminary documents. Review of the cultural resources report by the Idaho State Historical Preservation Office must be completed before the public meeting and comment period, as well.