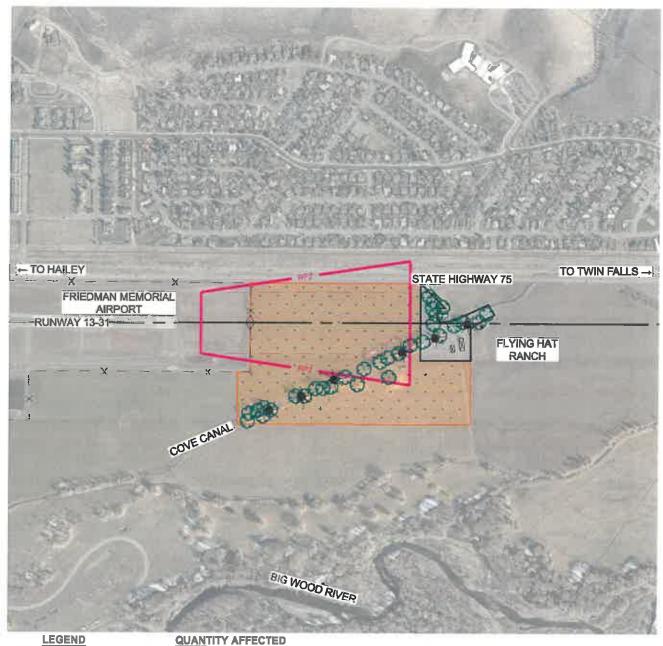

### a. Environmental Assessment Runway Protection Zone/Approach Protection and Planning - Update - Attachment #6

The Environmental Assessment (EA) is still on schedule. The cultural resources survey, biological survey and wetland delineation are complete. Chapters 1-3 (Background, Purpose and Need and Alternatives Analysis) of the EA are complete in draft form and have been reviewed by Staff and were submitted for FAA review.

Chapters 1-3 are included at **Attachment #6**, for review by the Board prior to the December meeting. Draft Chapter 4 (Affected Environment and Environmental Consequences) is taking longer than expected but is expected to be finalized and submitted for Staff and FAA review by November 13. With the Board's approval, Staff will post draft Chapter 4 to our project website and provide a copy to the Board for review as soon as it is received by the consultant.

Staff will be seeking discussion and comment from the Board regarding the draft chapters at the December meeting. Also, any substantive comments received from the FAA based on their review prior to the December meeting will brought to the Board's attention. Further, a public meeting for the EA will be scheduled once FAA approves the preliminary documents. Review of the cultural resources report by the Idaho State Historical Preservation Office must be completed before the public meeting and comment period, as well.