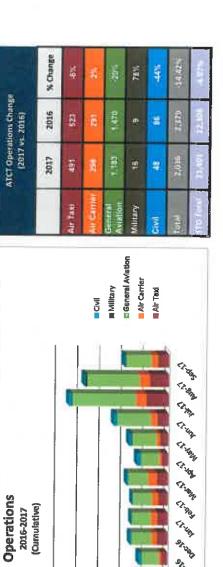

### B. Profit & Loss, ATCT Traffic Operations Count and Enplanement Data - Attachments #2 - #4

**Attachment #2** is Friedman Memorial Airport Profit & Loss Budget vs. Actual. **Attachment #3** is 2001 - 2017 ATCT Traffic Operations data comparison by month. **Attachment #4** is 2017 Enplanement, Deplanement and Seat Occupancy data.