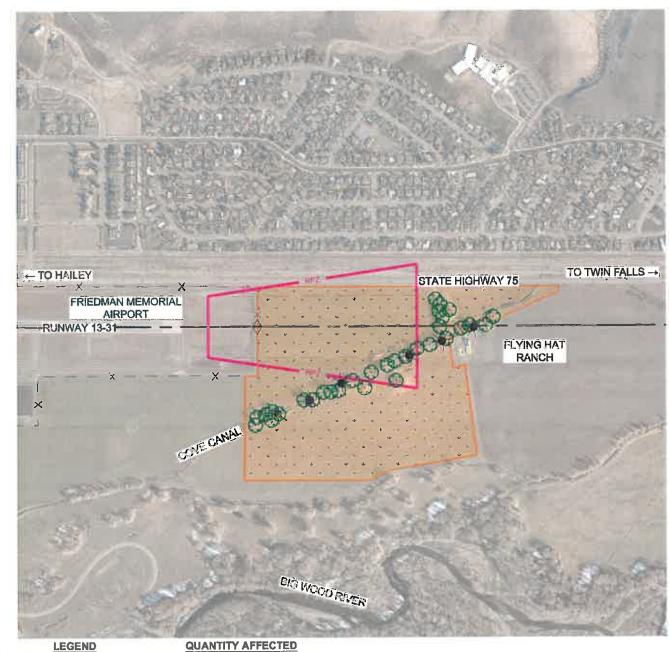

### a. Environmental Assessment Runway Protection Zone/Approach Protection and Planning - Update - Attachment #6

The Environmental Assessment (EA) is still on schedule. The cultural resources survey, biological survey and wetland delineation are complete. Chapters 1-3 (Background, Purpose and Need and Alternatives Analysis) of the EA are complete in draft form and have been reviewed by Staff and were submitted for FAA review.

Chapters 1-3 are included at **Attachment #6**, for review by the Board prior to the December meeting. Draft Chapter 4 (Affected Environment and Environmental Consequences) is taking longer than expected but is expected to be finalized and submitted for Staff and FAA review by November 13. With the Board's approval, Staff will post draft Chapter 4 to our project website and provide a copy to the Board for review as soon as it is received by the consultant.

Staff will be seeking discussion and comment from the Board regarding the draft chapters at the December meeting. Also, any substantive comments received from the FAA based on their review prior to the December meeting will brought to the Board's attention. Further, a public meeting for the EA will be scheduled once FAA approves the preliminary documents. Review of the cultural resources report by the Idaho State Historical Preservation Office must be completed before the public meeting and comment period, as well.