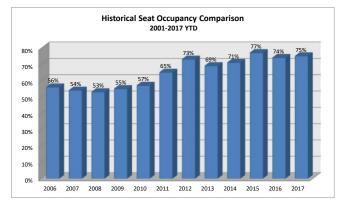

| 2017 Seat Occupancy |                                        |                     |                   |                     |                                                                                          |                    |                   |                     |                                         |                    |                   |                     |                          |                         |                              |                                                 |                                                |                                            |
|---------------------|----------------------------------------|---------------------|-------------------|---------------------|------------------------------------------------------------------------------------------|--------------------|-------------------|---------------------|-----------------------------------------|--------------------|-------------------|---------------------|--------------------------|-------------------------|------------------------------|-------------------------------------------------|------------------------------------------------|--------------------------------------------|
|                     | Alaska Airlines                        |                     |                   |                     | Delta Airlines                                                                           |                    |                   |                     | United Airlines                         |                    |                   |                     | Seat Occupancy Totals    |                         |                              | Seat Occupancy Totals Prior Year Comparison     |                                                |                                            |
| Date                | Departure<br>Flights                   | Seats<br>Available* | Seats<br>Occupied | Percent<br>Occupied | Departure<br>Flights                                                                     | Seats<br>Available | Seats<br>Occupied | Percent<br>Occupied | Departure<br>Flights                    | Seats<br>Available | Seats<br>Occupied | Percent<br>Occupied | Total Seats<br>Available | Total Seats<br>Occupied | Total<br>Percent<br>Occupied | Prior Year %<br>Change Total<br>Seats Available | Prior Year %<br>Change Total<br>Seats Occupied | Prior Year %<br>Change Total %<br>Occupied |
| Jan-17              | 63                                     | 4,788               | 3,536             | 74%                 | 51                                                                                       | 3,366              | 2,685             | 80%                 | 34                                      | 2,244              | 1,519             | 68%                 | 10,398                   | 7,740                   | 74%                          | 10%                                             | 15%                                            | 3%                                         |
| Feb-17              | 60                                     | 4,560               | 3,340             | 73%                 | 53                                                                                       | 3,498              | 2,556             | 73%                 | 35                                      | 2,310              | 1,645             | 71%                 | 10,368                   | 7,541                   | 73%                          | -3%                                             | -11%                                           | -8%                                        |
| Mar-17              | 68                                     | 5,168               | 3,867             | 75%                 | 99                                                                                       | 6,534              | 4,944             | 76%                 | 43                                      | 2,838              | 2,120             | 75%                 | 14,540                   | 10,931                  | 75%                          | 25%                                             | 22%                                            | -4%                                        |
| Apr-17              | 0                                      | 0                   | 0                 | 0%                  | 60                                                                                       | 3,960              | 3,339             | 84%                 | 0                                       | 0                  | 0                 | 0%                  | 3,960                    | 3,339                   | 84%                          | -3%                                             | 0%                                             | 4%                                         |
| May-17              | 0                                      | 0                   | 0                 | 0%                  | 62                                                                                       | 4,092              | 3,235             | 79%                 | 0                                       | 0                  | 0                 | 0%                  | 4,092                    | 3,235                   | 79%                          | 11%                                             | 18%                                            | 7%                                         |
| Jun-17              | 48                                     | 3,264               | 2,105             | 64%                 | 81                                                                                       | 5,346              | 3,880             | 73%                 | 22                                      | 1,452              | 473               | 33%                 | 10,062                   | 6,458                   | 64%                          | 6%                                              | 7%                                             | 0%                                         |
| Jul-17              | 80                                     | 5,440               | 4,215             | 77%                 | 104                                                                                      | 7,280              | 5,379             | 74%                 | 62                                      | 4,712              | 3,064             | 65%                 | 17,432                   | 12,658                  | 73%                          | 12%                                             | 9%                                             | -3%                                        |
| Aug-17              | 78                                     | 5,304               | 4,186             | 79%                 | 104                                                                                      | 7,176              | 5,654             | 79%                 | 60                                      | 4,200              | 3,402             | 81%                 | 16,680                   | 13,242                  | 79%                          | 10%                                             | 7%                                             | -2%                                        |
| Sep-17              | 49                                     | 3,332               | 2,387             | 72%                 | 81                                                                                       | 5,589              | 4,350             | 78%                 | 22                                      | 1,452              | 763               | 53%                 | 10,373                   | 7,500                   | 72%                          | 6%                                              | 3%                                             | -3%                                        |
| Oct-17              | 20                                     | 1,520               | 1,144             | 75%                 | 61                                                                                       | 4,209              | 3,856             | 92%                 | 9                                       | 594                | 215               | 36%                 | 6,323                    | 5,215                   | 82%                          | 40%                                             | 35%                                            | -4%                                        |
| Nov-17              | 13                                     | 988                 | 675               | 68%                 | 51                                                                                       | 3,519              | 2,929             | 83%                 | 0                                       | 0                  | 0                 | 0%                  | 4,507                    | 3,604                   | 80%                          | 3%                                              | 9%                                             | 5%                                         |
|                     |                                        |                     |                   |                     |                                                                                          |                    |                   |                     |                                         |                    |                   |                     |                          |                         |                              |                                                 |                                                |                                            |
| Totals              | 479                                    | 34,364              | 25,455            | 74%                 | 807                                                                                      | 54,569             | 42,807            | 78%                 | 287                                     | 19,802             | 13,201            | 67%                 | 108,735                  | 81,463                  | 75%                          | 16%                                             | 14%                                            | -1%                                        |
| Note:               | Total of 68 Seats<br>Total of 76 Seats | Avalable on airc    | raft for winter m | onths               | Total of 66 Seats Available on aircraft from Jan June Total of 70 Seats starting in July |                    |                   |                     | Total of 76 Seats Available on aircraft |                    |                   |                     |                          |                         |                              |                                                 |                                                |                                            |