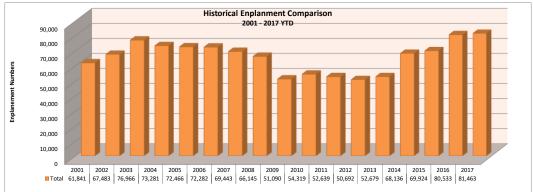

| 2017 Seat Occupancy |                                        |                     |                   |                     |                                                                                          |                    |                   |                     |                                         |                    |                   |                     |                          |                         |                              |                                                 |                                                |                                            |
|---------------------|----------------------------------------|---------------------|-------------------|---------------------|------------------------------------------------------------------------------------------|--------------------|-------------------|---------------------|-----------------------------------------|--------------------|-------------------|---------------------|--------------------------|-------------------------|------------------------------|-------------------------------------------------|------------------------------------------------|--------------------------------------------|
|                     | Alaska Airlines                        |                     |                   |                     | Delta Airlines                                                                           |                    |                   |                     | United Airlines                         |                    |                   |                     | Seat Occupancy Totals    |                         |                              | Seat Occupancy Totals Prior Year Comparison     |                                                |                                            |
| Date                | Departure<br>Flights                   | Seats<br>Available* | Seats<br>Occupied | Percent<br>Occupied | Departure<br>Flights                                                                     | Seats<br>Available | Seats<br>Occupied | Percent<br>Occupied | Departure<br>Flights                    | Seats<br>Available | Seats<br>Occupied | Percent<br>Occupied | Total Seats<br>Available | Total Seats<br>Occupied | Total<br>Percent<br>Occupied | Prior Year %<br>Change Total<br>Seats Available | Prior Year %<br>Change Total<br>Seats Occupied | Prior Year %<br>Change Total %<br>Occupied |
| Jan-17              | 63                                     | 4,788               | 3,536             | 74%                 | 51                                                                                       | 3,366              | 2,685             | 80%                 | 34                                      | 2,244              | 1,519             | 68%                 | 10,398                   | 7,740                   | 74%                          | 10%                                             | 15%                                            | 3%                                         |
| Feb-17              | 60                                     | 4,560               | 3,340             | 73%                 | 53                                                                                       | 3,498              | 2,556             | 73%                 | 35                                      | 2,310              | 1,645             | 71%                 | 10,368                   | 7,541                   | 73%                          | -3%                                             | -11%                                           | -8%                                        |
| Mar-17              | 68                                     | 5,168               | 3,867             | 75%                 | 99                                                                                       | 6,534              | 4,944             | 76%                 | 43                                      | 2,838              | 2,120             | 75%                 | 14,540                   | 10,931                  | 75%                          | 25%                                             | 22%                                            | -4%                                        |
| Apr-17              | 0                                      | 0                   | 0                 | 0%                  | 60                                                                                       | 3,960              | 3,339             | 84%                 | 0                                       | 0                  | 0                 | 0%                  | 3,960                    | 3,339                   | 84%                          | -3%                                             | 0%                                             | 4%                                         |
| May-17              | 0                                      | 0                   | 0                 | 0%                  | 62                                                                                       | 4,092              | 3,235             | 79%                 | 0                                       | 0                  | 0                 | 0%                  | 4,092                    | 3,235                   | 79%                          | 11%                                             | 18%                                            | 7%                                         |
| Jun-17              | 48                                     | 3,264               | 2,105             | 64%                 | 81                                                                                       | 5,346              | 3,880             | 73%                 | 22                                      | 1,452              | 473               | 33%                 | 10,062                   | 6,458                   | 64%                          | 6%                                              | 7%                                             | 0%                                         |
| Jul-17              | 80                                     | 5,440               | 4,215             | 77%                 | 104                                                                                      | 7,280              | 5,379             | 74%                 | 62                                      | 4,712              | 3,064             | 65%                 | 17,432                   | 12,658                  | 73%                          | 12%                                             | 9%                                             | -3%                                        |
| Aug-17              | 78                                     | 5,304               | 4,186             | 79%                 | 104                                                                                      | 7,176              | 5,654             | 79%                 | 60                                      | 4,200              | 3,402             | 81%                 | 16,680                   | 13,242                  | 79%                          | 10%                                             | 7%                                             | -2%                                        |
| Sep-17              | 49                                     | 3,332               | 2,387             | 72%                 | 81                                                                                       | 5,589              | 4,350             | 78%                 | 22                                      | 1,452              | 763               | 53%                 | 10,373                   | 7,500                   | 72%                          | 6%                                              | 3%                                             | -3%                                        |
| Oct-17              | 20                                     | 1,520               | 1,144             | 75%                 | 61                                                                                       | 4,209              | 3,856             | 92%                 | 9                                       | 594                | 215               | 36%                 | 6,323                    | 5,215                   | 82%                          | 40%                                             | 35%                                            | -4%                                        |
| Nov-17              | 13                                     | 988                 | 675               | 68%                 | 51                                                                                       | 3,519              | 2,929             | 83%                 | 0                                       | 0                  | 0                 | 0%                  | 4,507                    | 3,604                   | 80%                          | 3%                                              | 9%                                             | 5%                                         |
|                     |                                        |                     |                   |                     |                                                                                          |                    |                   |                     |                                         |                    |                   |                     |                          |                         |                              |                                                 |                                                |                                            |
| Totals              | 479                                    | 34,364              | 25,455            | 74%                 | 807                                                                                      | 54,569             | 42,807            | 78%                 | 287                                     | 19,802             | 13,201            | 67%                 | 108,735                  | 81,463                  | 75%                          | 16%                                             | 14%                                            | -1%                                        |
| Note:               | Total of 68 Seats<br>Total of 76 Seats | Avalable on airc    | raft for winter m | onths               | Total of 66 Seats Available on aircraft from Jan June Total of 70 Seats starting in July |                    |                   |                     | Total of 76 Seats Available on aircraft |                    |                   |                     |                          |                         |                              |                                                 |                                                |                                            |