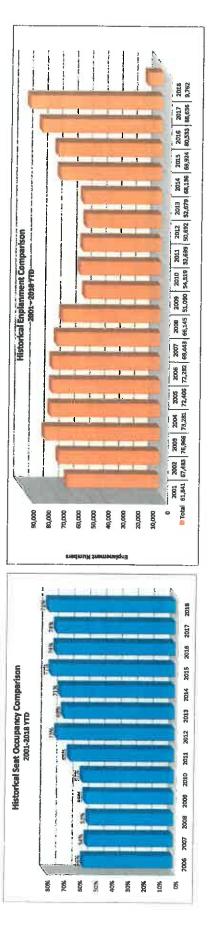

B. Profit & Loss, Budget Performance Summary, ATCT Traffic Operations Count and Enplanement Data - Attachments #2 - #7

Attachment #2 is Friedman Memorial Airport Profit & Loss Budget vs. Actual (unaudited)
Attachment #3 is FMA Budget Performance Summary by Fiscal Year — Combined
Attachment #4 is FMA Budget Performance Summary by Month - Combined
Attachment #5 is FMA Budget Performance Summary by Month - Operational
Attachment #6 is 2001 - 2017 ATCT Traffic Operations data comparison by month
Attachment #7 is 2018 Enplanement, Deplanement and Seat Occupancy data