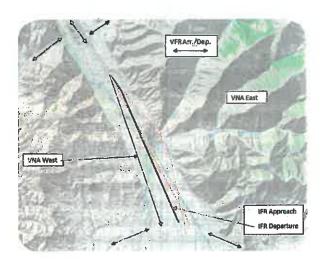

### A. **NEW BUSINESS**

1. Letters to the FAA and City of Bellevue regarding Air Traffic Procedures at SUN — Attachments #10 and #11

A letter dated February 23, 2018, was recently sent on behalf of FMAA by Chairman Keirn to Mayor Chris Koch of Bellevue regarding an apparent letter the City of Bellevue sent to the FAA regarding air traffic procedures at SUN. The basis of Bellevue's letter to the FAA was regarding a document authored by a local resident critical of SUN air traffic procedures.

FMAA had previously submitted a formal response to Mayor Koch regarding the critical air traffic document back on November 9 and again on November 27, 2018. It does not appear FMAA's formal response was included in the Bellevue letter to the FAA for balance. Based on this apparent omission, FMAA has forwarded both the Bellevue air traffic document and FMAA's formal response directly to the FAA regional air traffic office in Auburn, Washington, for review and comment by the FAA.

The February 23, 2018, letter to Mayor Koch is included as **Attachment #10**, and the letter from FMAA to the FAA with attachments is included as **Attachment #11**.