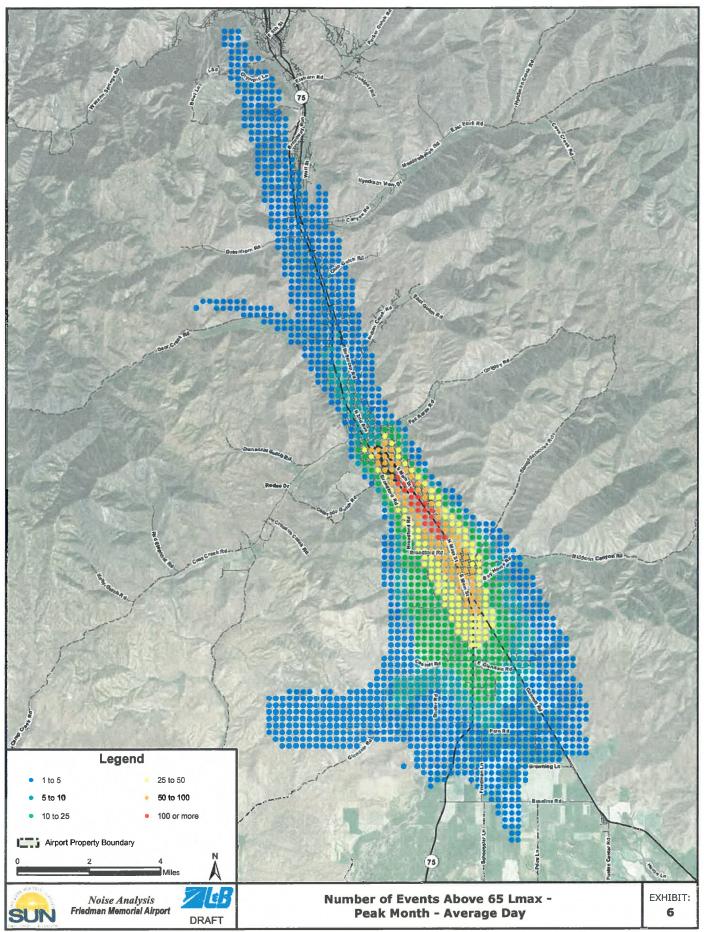

A brief status update will be provided at the board meeting.

ii. Airport Noise Modeling Discussion with Noise Consultant – Attachment #7

Results from the Phase 2 noise modeling effort completed by Landrum & Brown were presented to the Board at the December 2017 FMAA meeting. The Phase 2 noise modeling analysis focused on three operating conditions at the airport; 2017 Average-Annual Day, 2017 Peak Month — Average Day, and 2017 Peak Day. As a reminder, the summary memo document presented at the December 2017 is included as **Attachment #7**.

At the December 2017 meeting the Board discussed the results of the analysis including impacts and potential mitigation options in the future. As a result of

some of the questions asked during the discussion and the technical nature of the subject matter, staff recommended an invitation be extended to the noise consultant to attend a future FMAA meeting to discuss the modeling effort and answer questions by the Board in more detail. The Board agreed.

The Landrum & Brown Project Planner who managed the modeling effort for FMAA will be in attendance at the meeting to discuss the results and answer questions from the Board.