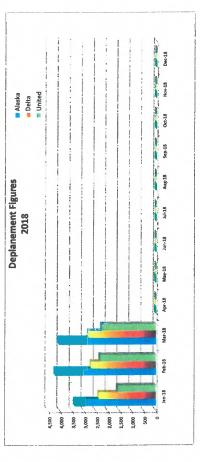

B. Profit & Loss, ATCT Traffic Operations Count and Enplanement Data - Attachments #2 - #4

Attachment #2 is Friedman Memorial Airport Profit & Loss Budget vs. Actual (unaudited)
Attachment #3 is 2001 - 2018 ATCT Traffic Operations data comparison by month
Attachment #4 is 2018 Enplanement, Deplanement and Seat Occupancy data

### C. Airport Commercial Flight Interruptions (unofficial):

| AIRLINE         | FLIGHT CANCELLATIONS                    | FLIGHT DIVERSIONS   |
|-----------------|-----------------------------------------|---------------------|
| March 28        | through April 26 (2017/2018 Winter Buss | ing Ended April 15) |
| Alaska Airlines | None                                    | 2                   |
| Delta           | None                                    | 4                   |
| United          | None                                    | 2                   |