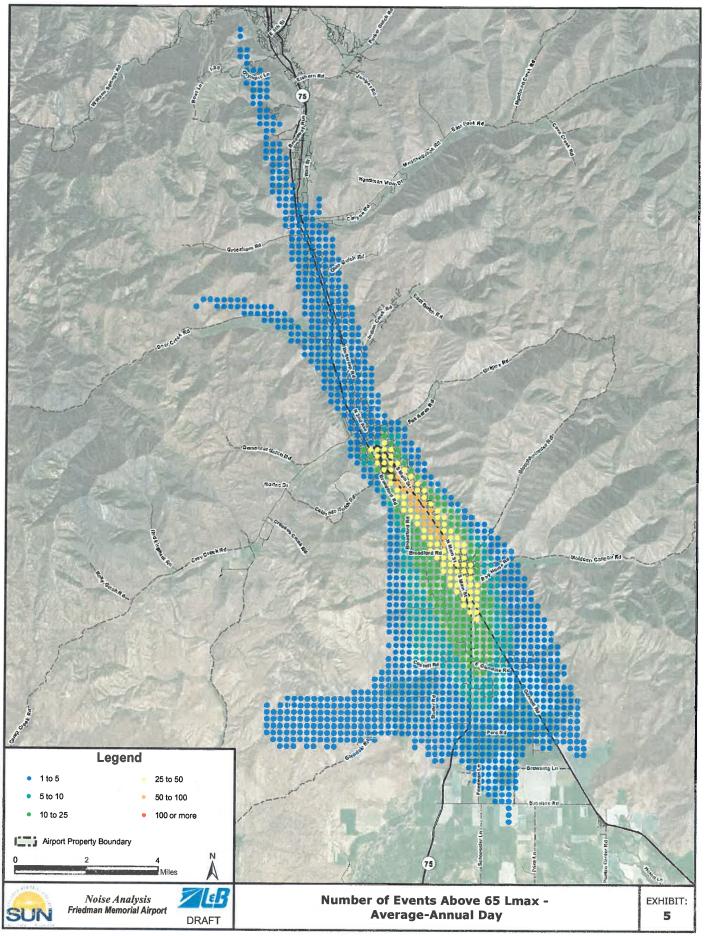

A brief status update will be provided at the board meeting.

ii. Airport Noise Modeling Discussion with Noise Consultant – Attachment #7

Results from the Phase 2 noise modeling effort completed by Landrum & Brown were presented to the Board at the December 2017 FMAA meeting. The Phase 2 noise modeling analysis focused on three operating conditions at the airport; 2017 Average-Annual Day, 2017 Peak Month — Average Day, and 2017 Peak Day. As a reminder, the summary memo document presented at the December 2017 is included as **Attachment #7**.

At the December 2017 meeting the Board discussed the results of the analysis including impacts and potential mitigation options in the future. As a result of

some of the questions asked during the discussion and the technical nature of the subject matter, staff recommended an invitation be extended to the noise consultant to attend a future FMAA meeting to discuss the modeling effort and answer questions by the Board in more detail. The Board agreed.

The Landrum & Brown Project Planner who managed the modeling effort for FMAA will be in attendance at the meeting to discuss the results and answer questions from the Board.