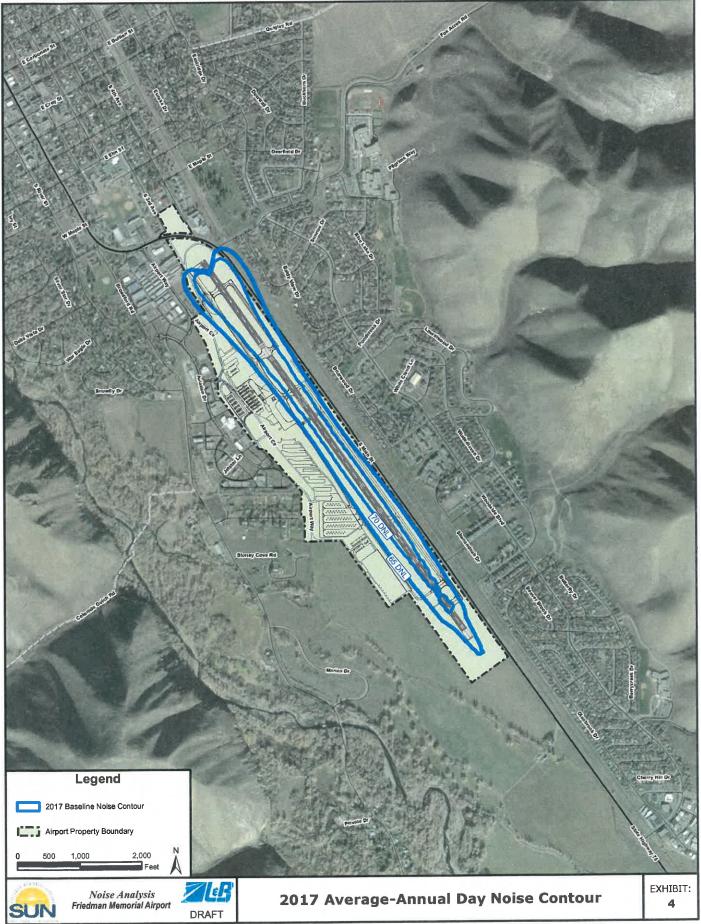

A brief status update will be provided at the board meeting.

ii. Airport Noise Modeling Discussion with Noise Consultant – Attachment #7

Results from the Phase 2 noise modeling effort completed by Landrum & Brown were presented to the Board at the December 2017 FMAA meeting. The Phase 2 noise modeling analysis focused on three operating conditions at the airport; 2017 Average-Annual Day, 2017 Peak Month — Average Day, and 2017 Peak Day. As a reminder, the summary memo document presented at the December 2017 is included as **Attachment #7**.

At the December 2017 meeting the Board discussed the results of the analysis including impacts and potential mitigation options in the future. As a result of

some of the questions asked during the discussion and the technical nature of the subject matter, staff recommended an invitation be extended to the noise consultant to attend a future FMAA meeting to discuss the modeling effort and answer questions by the Board in more detail. The Board agreed.

The Landrum & Brown Project Planner who managed the modeling effort for FMAA will be in attendance at the meeting to discuss the results and answer questions from the Board.