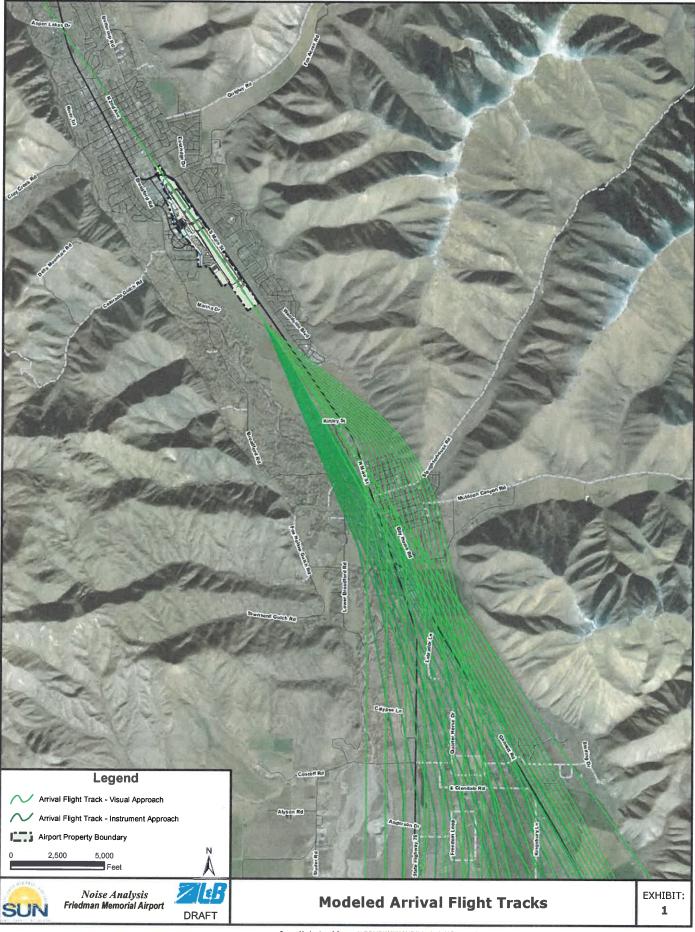

A brief status update will be provided at the board meeting.

ii. Airport Noise Modeling Discussion with Noise Consultant – Attachment #7

Results from the Phase 2 noise modeling effort completed by Landrum & Brown were presented to the Board at the December 2017 FMAA meeting. The Phase 2 noise modeling analysis focused on three operating conditions at the airport; 2017 Average-Annual Day, 2017 Peak Month — Average Day, and 2017 Peak Day. As a reminder, the summary memo document presented at the December 2017 is included as **Attachment #7**.

At the December 2017 meeting the Board discussed the results of the analysis including impacts and potential mitigation options in the future. As a result of

some of the questions asked during the discussion and the technical nature of the subject matter, staff recommended an invitation be extended to the noise consultant to attend a future FMAA meeting to discuss the modeling effort and answer questions by the Board in more detail. The Board agreed.

The Landrum & Brown Project Planner who managed the modeling effort for FMAA will be in attendance at the meeting to discuss the results and answer questions from the Board.