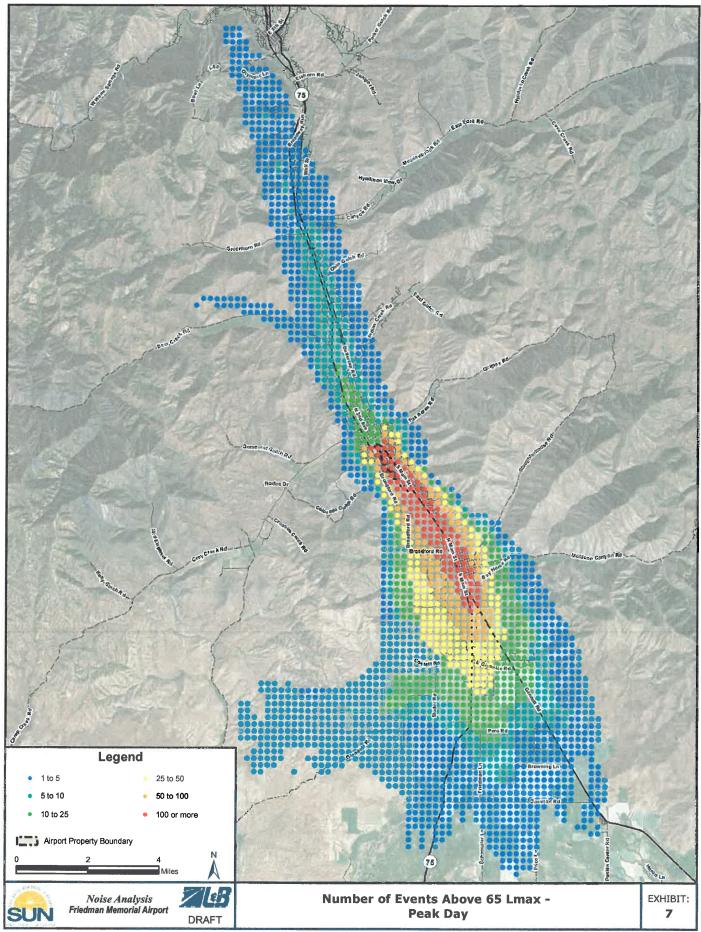

A brief status update will be provided at the board meeting.

ii. Airport Noise Modeling Discussion with Noise Consultant – Attachment #7

Results from the Phase 2 noise modeling effort completed by Landrum & Brown were presented to the Board at the December 2017 FMAA meeting. The Phase 2 noise modeling analysis focused on three operating conditions at the airport; 2017 Average-Annual Day, 2017 Peak Month — Average Day, and 2017 Peak Day. As a reminder, the summary memo document presented at the December 2017 is included as **Attachment #7**.

At the December 2017 meeting the Board discussed the results of the analysis including impacts and potential mitigation options in the future. As a result of

some of the questions asked during the discussion and the technical nature of the subject matter, staff recommended an invitation be extended to the noise consultant to attend a future FMAA meeting to discuss the modeling effort and answer questions by the Board in more detail. The Board agreed.

The Landrum & Brown Project Planner who managed the modeling effort for FMAA will be in attendance at the meeting to discuss the results and answer questions from the Board.