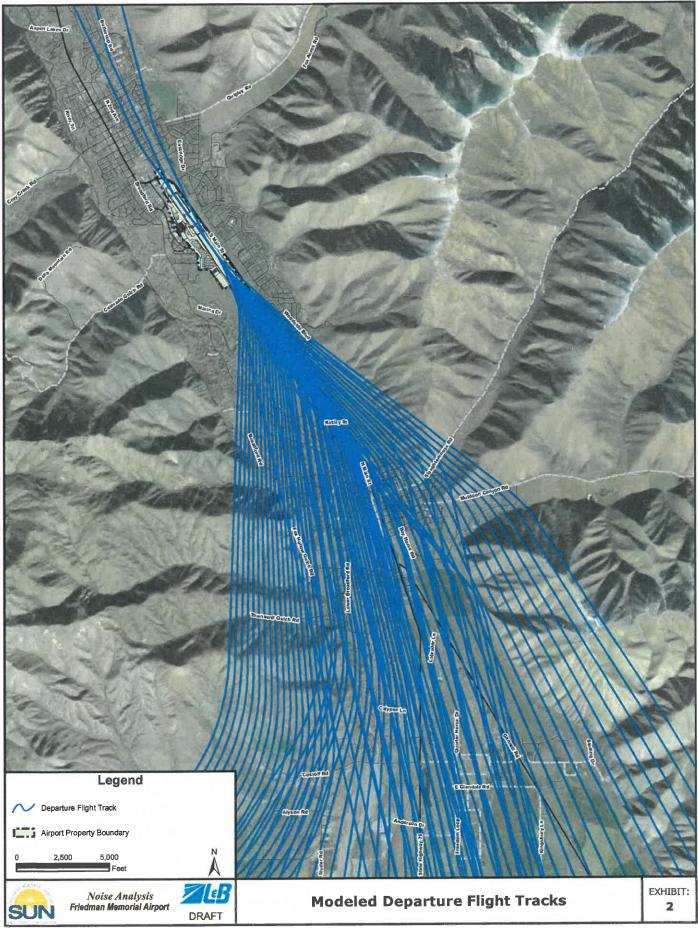

A brief status update will be provided at the board meeting.

ii. Airport Noise Modeling Discussion with Noise Consultant – Attachment #7

Results from the Phase 2 noise modeling effort completed by Landrum & Brown were presented to the Board at the December 2017 FMAA meeting. The Phase 2 noise modeling analysis focused on three operating conditions at the airport; 2017 Average-Annual Day, 2017 Peak Month — Average Day, and 2017 Peak Day. As a reminder, the summary memo document presented at the December 2017 is included as **Attachment #7**.

At the December 2017 meeting the Board discussed the results of the analysis including impacts and potential mitigation options in the future. As a result of

some of the questions asked during the discussion and the technical nature of the subject matter, staff recommended an invitation be extended to the noise consultant to attend a future FMAA meeting to discuss the modeling effort and answer questions by the Board in more detail. The Board agreed.

The Landrum & Brown Project Planner who managed the modeling effort for FMAA will be in attendance at the meeting to discuss the results and answer questions from the Board.