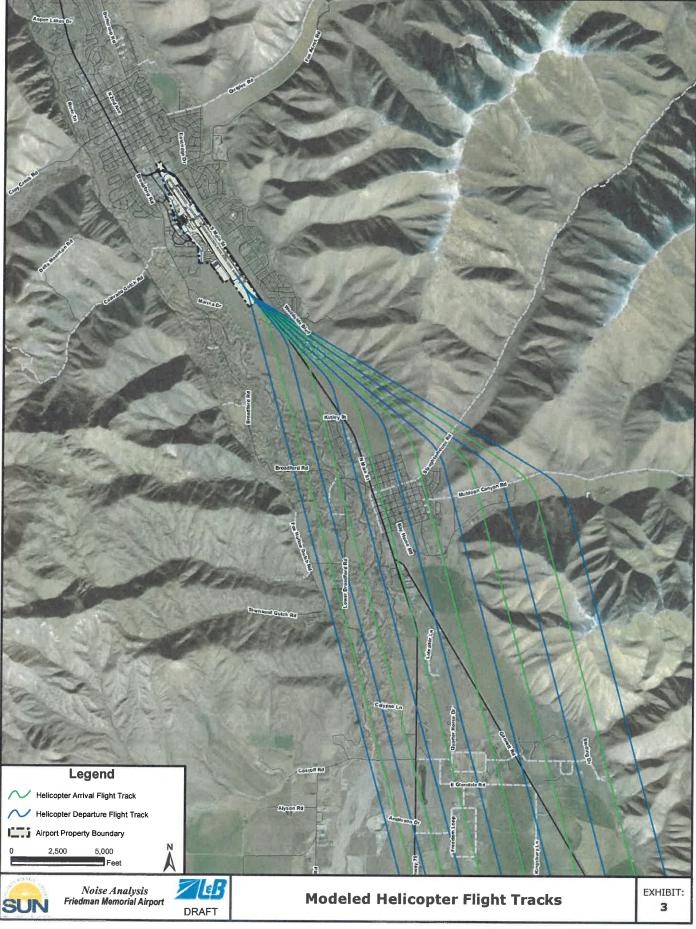

A brief status update will be provided at the board meeting.

ii. Airport Noise Modeling Discussion with Noise Consultant – Attachment #7

Results from the Phase 2 noise modeling effort completed by Landrum & Brown were presented to the Board at the December 2017 FMAA meeting. The Phase 2 noise modeling analysis focused on three operating conditions at the airport; 2017 Average-Annual Day, 2017 Peak Month — Average Day, and 2017 Peak Day. As a reminder, the summary memo document presented at the December 2017 is included as **Attachment #7**.

At the December 2017 meeting the Board discussed the results of the analysis including impacts and potential mitigation options in the future. As a result of

some of the questions asked during the discussion and the technical nature of the subject matter, staff recommended an invitation be extended to the noise consultant to attend a future FMAA meeting to discuss the modeling effort and answer questions by the Board in more detail. The Board agreed.

The Landrum & Brown Project Planner who managed the modeling effort for FMAA will be in attendance at the meeting to discuss the results and answer questions from the Board.