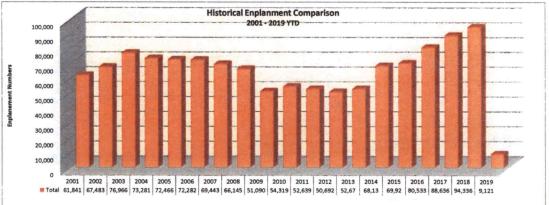

B. Profit & Loss, ATCT Traffic Operations Count and Enplanement Data - Attachments #3- #5

Attachment #3 is Friedman Memorial Airport Profit & Loss Budget vs. Actual (unaudited)
Attachment #4 is 2001 - 2019 ATCT Traffic Operations data comparison by month
Attachment #5 is 2019 Enplanement, Deplanement and Seat Occupancy data

Vice-Chairman Greenberg commented that enplanements and operations are at 50% of what they were in the year 2001 but enplanements are the highest that they've been since 2001 and asked what impact that has on the Minimum Revenue Guarantees (MRG's).