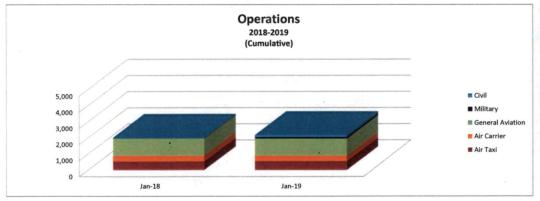

B. Profit & Loss, ATCT Traffic Operations Count and Enplanement Data - Attachments #3- #5

Attachment #3 is Friedman Memorial Airport Profit & Loss Budget vs. Actual (unaudited)
Attachment #4 is 2001 - 2019 ATCT Traffic Operations data comparison by month
Attachment #5 is 2019 Enplanement, Deplanement and Seat Occupancy data