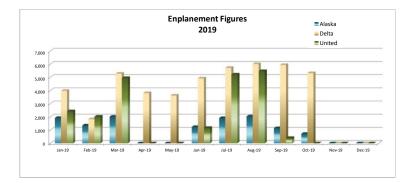

B. Profit & Loss, ATCT Traffic Operations Count, and Enplanement Data - Attachments #2- #4

Attachment #2 is Friedman Memorial Airport Profit & Loss Budget vs. Actual (unaudited) Attachment #3 is 2001 - 2019 ATCT Traffic Operations data comparison by month Attachment #4 is 2019 Enplanement, Deplanement and Seat Occupancy data