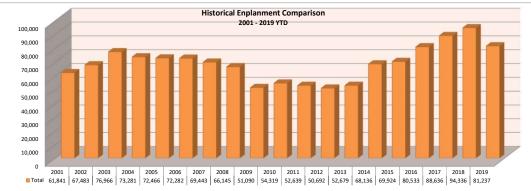

B. Profit & Loss, ATCT Traffic Operations Count, and Enplanement Data - Attachments #2- #4

Attachment #2 is Friedman Memorial Airport Profit & Loss Budget vs. Actual (unaudited) Attachment #3 is 2001 - 2019 ATCT Traffic Operations data comparison by month Attachment #4 is 2019 Enplanement, Deplanement and Seat Occupancy data