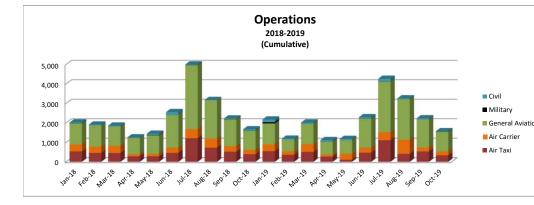

B. Profit & Loss, ATCT Traffic Operations Count, and Enplanement Data - Attachments #2- #4

Attachment #2 is Friedman Memorial Airport Profit & Loss Budget vs. Actual (unaudited) Attachment #3 is 2001 - 2019 ATCT Traffic Operations data comparison by month Attachment #4 is 2019 Enplanement, Deplanement and Seat Occupancy data