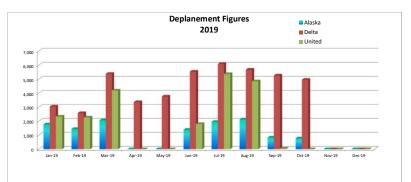

B. Profit & Loss, ATCT Traffic Operations Count, and Enplanement Data - Attachments #2- #4

Attachment #2 is Friedman Memorial Airport Profit & Loss Budget vs. Actual (unaudited) Attachment #3 is 2001 - 2019 ATCT Traffic Operations data comparison by month Attachment #4 is 2019 Enplanement, Deplanement and Seat Occupancy data