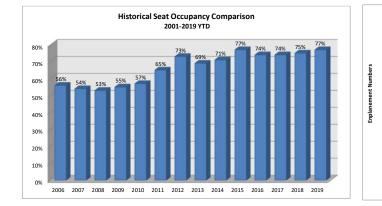

B. Profit & Loss, ATCT Traffic Operations Count, and Enplanement Data - Attachments #2- #4

Attachment #2 is Friedman Memorial Airport Profit & Loss Budget vs. Actual (unaudited) Attachment #3 is 2001 - 2019 ATCT Traffic Operations data comparison by month Attachment #4 is 2019 Enplanement, Deplanement and Seat Occupancy data