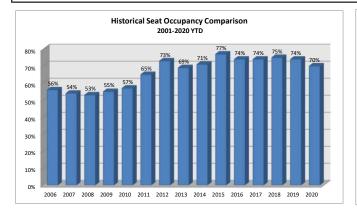

B. Profit & Loss, ATCT Traffic Operations Count and Enplanement Data - Attachments #2- #4

Attachment #2 is Friedman Memorial Airport Profit & Loss Budget vs. Actual (unaudited)
Attachment #3 is 2001 - 2020 ATCT Traffic Operations data comparison by month
Attachment #4 is 2020 Enplanement, Deplanement and Seat Occupancy data