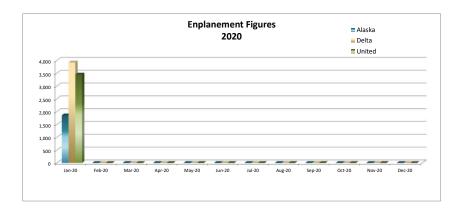

B. Profit & Loss, ATCT Traffic Operations Count and Enplanement Data - Attachments #2- #4

Attachment #2 is Friedman Memorial Airport Profit & Loss Budget vs. Actual (unaudited)
Attachment #3 is 2001 - 2020 ATCT Traffic Operations data comparison by month
Attachment #4 is 2020 Enplanement, Deplanement and Seat Occupancy data