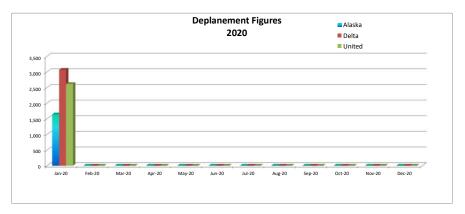

B. Profit & Loss, ATCT Traffic Operations Count and Enplanement Data - Attachments #2- #4

Attachment #2 is Friedman Memorial Airport Profit & Loss Budget vs. Actual (unaudited)
Attachment #3 is 2001 - 2020 ATCT Traffic Operations data comparison by month
Attachment #4 is 2020 Enplanement, Deplanement and Seat Occupancy data