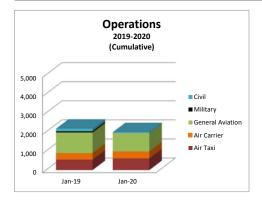

B. Profit & Loss, ATCT Traffic Operations Count and Enplanement Data - Attachments #2- #4

Attachment #2 is Friedman Memorial Airport Profit & Loss Budget vs. Actual (unaudited)
Attachment #3 is 2001 - 2020 ATCT Traffic Operations data comparison by month
Attachment #4 is 2020 Enplanement, Deplanement and Seat Occupancy data