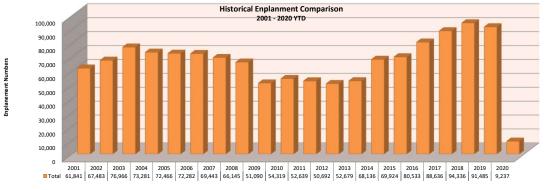

B. Profit & Loss, ATCT Traffic Operations Count and Enplanement Data - Attachments #2- #4

Attachment #2 is Friedman Memorial Airport Profit & Loss Budget vs. Actual (unaudited)
Attachment #3 is 2001 - 2020 ATCT Traffic Operations data comparison by month
Attachment #4 is 2020 Enplanement, Deplanement and Seat Occupancy data