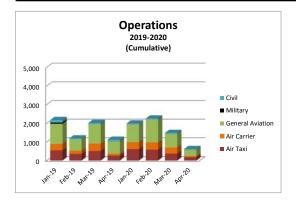

B. Profit & Loss, ATCT Traffic Operations Count and Enplanement Data - Attachments #2- #4

Attachment #2 is Friedman Memorial Airport Profit & Loss Budget vs. Actual (unaudited)
Attachment #3 is 2001 - 2020 ATCT Traffic Operations data comparison by month
Attachment #4 is 2020 Enplanement, Deplanement and Seat Occupancy data