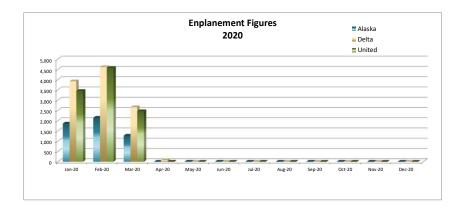

B. Profit & Loss, ATCT Traffic Operations Count and Enplanement Data - Attachments #2- #4

Attachment #2 is Friedman Memorial Airport Profit & Loss Budget vs. Actual (unaudited)
Attachment #3 is 2001 - 2020 ATCT Traffic Operations data comparison by month
Attachment #4 is 2020 Enplanement, Deplanement and Seat Occupancy data