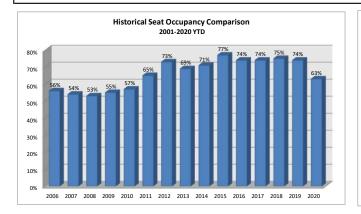

B. Profit & Loss, ATCT Traffic Operations Count and Enplanement Data - Attachments #2- #4

Attachment #2 is Friedman Memorial Airport Profit & Loss Budget vs. Actual (unaudited)
Attachment #3 is 2001 - 2020 ATCT Traffic Operations data comparison by month
Attachment #4 is 2020 Enplanement, Deplanement and Seat Occupancy data