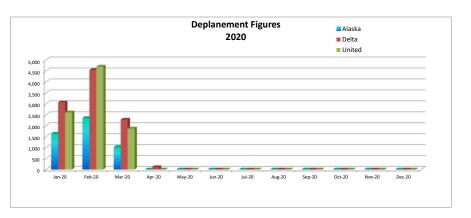

B. Profit & Loss, ATCT Traffic Operations Count and Enplanement Data - Attachments #2- #4

Attachment #2 is Friedman Memorial Airport Profit & Loss Budget vs. Actual (unaudited)
Attachment #3 is 2001 - 2020 ATCT Traffic Operations data comparison by month
Attachment #4 is 2020 Enplanement, Deplanement and Seat Occupancy data