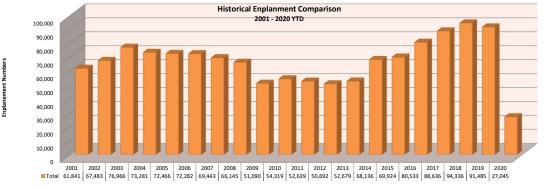

B. Profit & Loss, ATCT Traffic Operations Count and Enplanement Data - Attachments #2- #4

Attachment #2 is Friedman Memorial Airport Profit & Loss Budget vs. Actual (unaudited)
Attachment #3 is 2001 - 2020 ATCT Traffic Operations data comparison by month
Attachment #4 is 2020 Enplanement, Deplanement and Seat Occupancy data