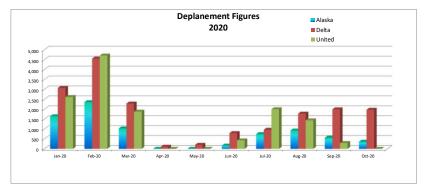

#### VI. AIRPORT STAFF BRIEF - (5 Minutes Allotted)

- A. There were no Noise Complaints in November
- B. Profit & Loss, ATCT Traffic Operations Count and Enplanement Data Attachments #2 #4

Attachment #2 is Friedman Memorial Airport Profit & Loss Budget vs. Actual (unaudited) Attachment #3 is 2001 - 2020 ATCT Traffic Operations Record comparison by month Attachment #4 is 2020 Enplanements, Deplanements and 2020 Seat Occupancy data The following revenue and expense analysis is provided for Board information and review: