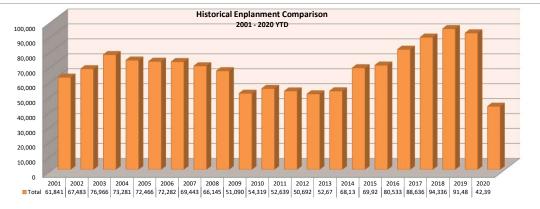

#### VI. AIRPORT STAFF BRIEF - (5 Minutes Allotted)

- A. There were no Noise Complaints in November
- B. Profit & Loss, ATCT Traffic Operations Count and Enplanement Data Attachments #2 #4

Attachment #2 is Friedman Memorial Airport Profit & Loss Budget vs. Actual (unaudited) Attachment #3 is 2001 - 2020 ATCT Traffic Operations Record comparison by month Attachment #4 is 2020 Enplanements, Deplanements and 2020 Seat Occupancy data The following revenue and expense analysis is provided for Board information and review:

Airport Manger Pomeroy reported that there was a decrease of enplanements in October from last year, but total operations increased from prior year with operations being down only 3% for the fiscal year-to-date.