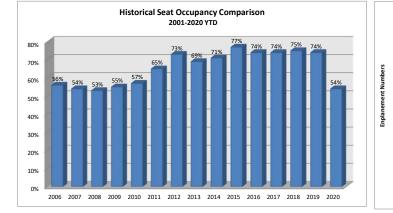

#### VI. AIRPORT STAFF BRIEF - (5 Minutes Allotted)

- A. There were no Noise Complaints in November
- B. Profit & Loss, ATCT Traffic Operations Count and Enplanement Data Attachments #2 #4

Attachment #2 is Friedman Memorial Airport Profit & Loss Budget vs. Actual (unaudited) Attachment #3 is 2001 - 2020 ATCT Traffic Operations Record comparison by month Attachment #4 is 2020 Enplanements, Deplanements and 2020 Seat Occupancy data The following revenue and expense analysis is provided for Board information and review: