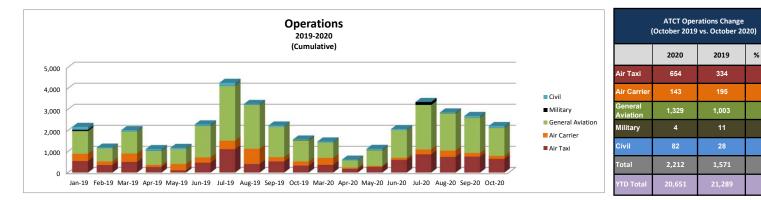

#### VI. AIRPORT STAFF BRIEF - (5 Minutes Allotted)

- A. There were no Noise Complaints in November
- B. Profit & Loss, ATCT Traffic Operations Count and Enplanement Data Attachments #2 #4

Attachment #2 is Friedman Memorial Airport Profit & Loss Budget vs. Actual (unaudited) Attachment #3 is 2001 - 2020 ATCT Traffic Operations Record comparison by month Attachment #4 is 2020 Enplanements, Deplanements and 2020 Seat Occupancy data The following revenue and expense analysis is provided for Board information and review:

Airport Manger Pomeroy reported that there was a decrease of enplanements in October from last year, but total operations increased from prior year with operations being down only 3% for the fiscal year-to-date.