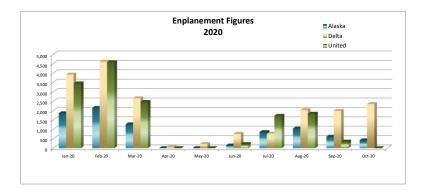

#### VI. AIRPORT STAFF BRIEF - (5 Minutes Allotted)

- A. There were no Noise Complaints in November
- B. Profit & Loss, ATCT Traffic Operations Count and Enplanement Data Attachments #2 #4

Attachment #2 is Friedman Memorial Airport Profit & Loss Budget vs. Actual (unaudited) Attachment #3 is 2001 - 2020 ATCT Traffic Operations Record comparison by month Attachment #4 is 2020 Enplanements, Deplanements and 2020 Seat Occupancy data The following revenue and expense analysis is provided for Board information and review:

Airport Manger Pomeroy reported that there was a decrease of enplanements in October from last year, but total operations increased from prior year with operations being down only 3% for the fiscal year-to-date.