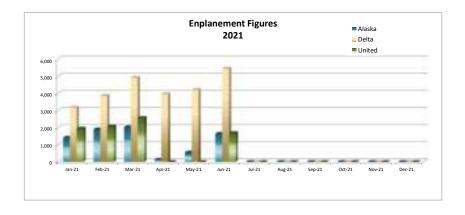

B. Profit & Loss, ATCT Traffic Operations Count and Enplanement Data - Attachments #4 - #6

**Attachment #4** is Friedman Memorial Airport Profit & Loss Budget vs. Actual (unaudited) **Attachment #5** is 2001 - 2021 ATCT Traffic Operations Record comparison by month **Attachment #6** is 2021 Enplanements, Deplanements and 2021 Seat Occupancy data