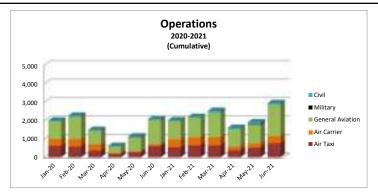

B. Profit & Loss, ATCT Traffic Operations Count and Enplanement Data - Attachments #4 - #6

**Attachment #4** is Friedman Memorial Airport Profit & Loss Budget vs. Actual (unaudited) **Attachment #5** is 2001 - 2021 ATCT Traffic Operations Record comparison by month **Attachment #6** is 2021 Enplanements, Deplanements and 2021 Seat Occupancy data