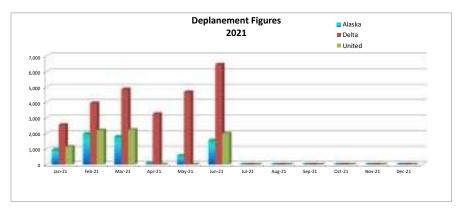

B. Profit & Loss, ATCT Traffic Operations Count and Enplanement Data - Attachments #4 - #6

**Attachment #4** is Friedman Memorial Airport Profit & Loss Budget vs. Actual (unaudited) **Attachment #5** is 2001 - 2021 ATCT Traffic Operations Record comparison by month **Attachment #6** is 2021 Enplanements, Deplanements and 2021 Seat Occupancy data