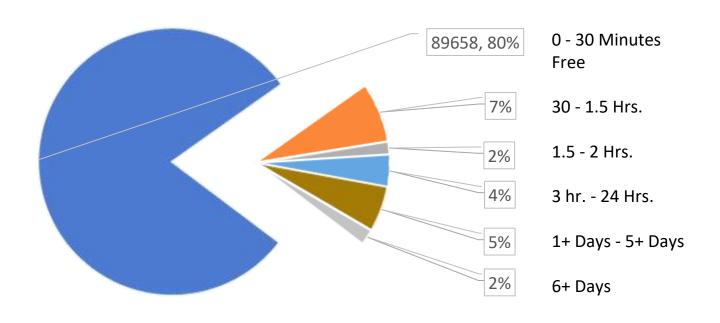

## Users by Duration of Stay

#### **Chart Title**

Actual Users Review 2021/22 Projected Users Fiscal 2022/23 112,185 119,477 +6.5%