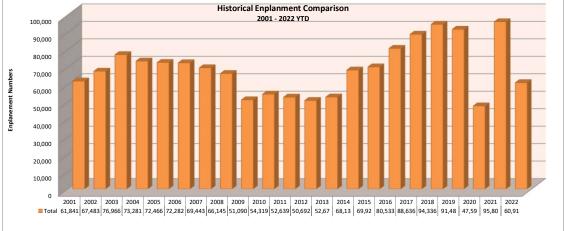

FMAA Meeting Brief 09-03-22

B. Profit & Loss, ATCT Traffic Operations Count and Enplanement Data - Attachments #2 - #4

Attachment #2 is Friedman Memorial Airport Profit & Loss Budget vs. Actual (unaudited)
Attachment #3 is ATCT Traffic Operations Record comparison by month
Attachment #4 is Enplanements, Deplanements and Seat Occupancy data

E. Airport Director's Report (see PowerPoint Presentation)

(07:20)

Airport Director Pomeroy reported June 2022 Passenger Enplanements were down 8% from June 2021, however, 2022 year-to-date Passenger Enplanements were up 17% from 2021. July 2022 Operations were down 1% from 2021 and down 12% year-to-date from 2021.