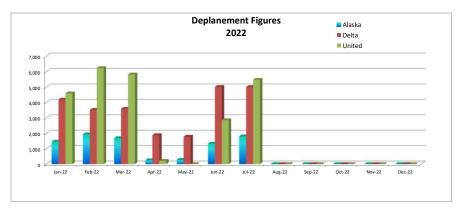

FMAA Meeting Brief 09-03-22

B. Profit & Loss, ATCT Traffic Operations Count and Enplanement Data - Attachments #2 - #4

Attachment #2 is Friedman Memorial Airport Profit & Loss Budget vs. Actual (unaudited)
Attachment #3 is ATCT Traffic Operations Record comparison by month
Attachment #4 is Enplanements, Deplanements and Seat Occupancy data