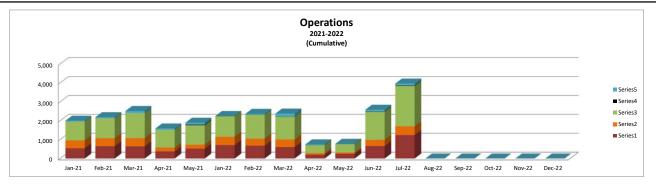

FMAA Meeting Brief 09-03-22

B. Profit & Loss, ATCT Traffic Operations Count and Enplanement Data - Attachments #2 - #4

Attachment #2 is Friedman Memorial Airport Profit & Loss Budget vs. Actual (unaudited)
Attachment #3 is ATCT Traffic Operations Record comparison by month
Attachment #4 is Enplanements, Deplanements and Seat Occupancy data

E. Airport Director's Report (see PowerPoint Presentation)

(07:20)

Airport Director Pomeroy reported June 2022 Passenger Enplanements were down 8% from June 2021, however, 2022 year-to-date Passenger Enplanements were up 17% from 2021. July 2022 Operations were down 1% from 2021 and down 12% year-to-date from 2021.