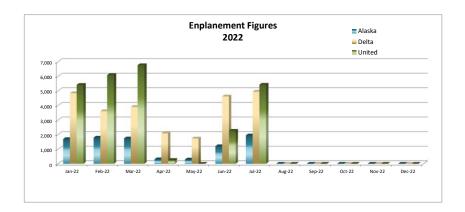

FMAA Meeting Brief 09-03-22

B. Profit & Loss, ATCT Traffic Operations Count and Enplanement Data - Attachments #2 - #4

Attachment #2 is Friedman Memorial Airport Profit & Loss Budget vs. Actual (unaudited)
Attachment #3 is ATCT Traffic Operations Record comparison by month
Attachment #4 is Enplanements, Deplanements and Seat Occupancy data

E. Airport Director's Report (see PowerPoint Presentation)

(07:20)

Airport Director Pomeroy reported June 2022 Passenger Enplanements were down 8% from June 2021, however, 2022 year-to-date Passenger Enplanements were up 17% from 2021. July 2022 Operations were down 1% from 2021 and down 12% year-to-date from 2021.