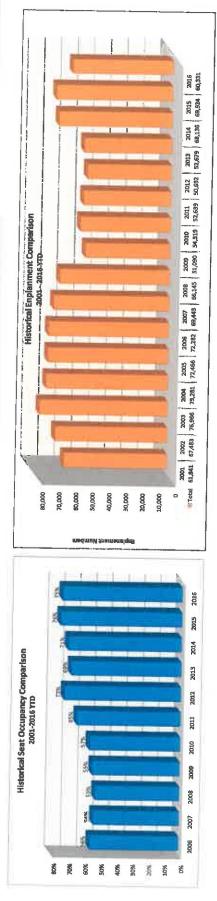

## C. Profit & Loss, ATCT Traffic Operations Count and Enplanement Data - Attachments #2 - #4

Attachment #2 is Friedman Memorial Airport Profit & Loss Budget vs. Actual. Attachment #3 is 2001 - 2016 ATCT Traffic Operations data comparison by month. Attachment #4 is 2016 Enplanement, Deplanement and Seat Occupancy data. The following revenue and expense analysis is provided for Board information and review: