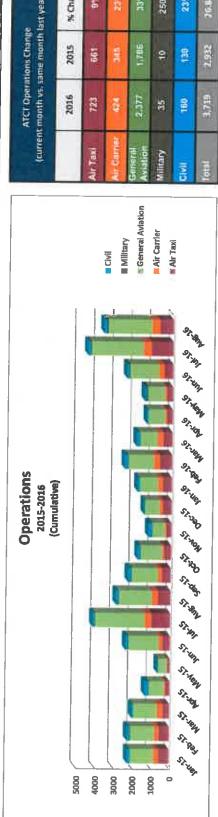

## C. Profit & Loss, ATCT Traffic Operations Count and Enplanement Data - Attachments #2 - #4

Attachment #2 is Friedman Memorial Airport Profit & Loss Budget vs. Actual. Attachment #3 is 2001 - 2016 ATCT Traffic Operations data comparison by month. Attachment #4 is 2016 Enplanement, Deplanement and Seat Occupancy data. The following revenue and expense analysis is provided for Board information and review:

### July 2015/2016

| Total Non-Federal Revenue<br>Total Non-Federal Revenue | July, 2016<br>July, 2015             | \$582,293.95<br>\$523,272.66      |
|--------------------------------------------------------|--------------------------------------|-----------------------------------|
| Total Non-Federal Revenue Total Non-Federal Revenue    | FY '16 thru July<br>FY '15 thru July | \$2,578,331.25                    |
| Total Non-Federal Expenses                             | July, 2016                           | \$2,170,185.98<br>\$210,812.09    |
| Total Non-Federal Expenses                             | July 2015                            | \$169,607.30                      |
| Total Non-Federal Expenses Total Non-Federal Expenses  | FY '16 thru July<br>FY '15 thru July | \$2,267,099.81                    |
| Net Income to include Federal Programs                 | FY '16 thru July                     | \$1,904,619.86<br>\$-1,014,412.40 |
| Net income to include Federal Programs                 | FY '15 thru July                     | <b>\$-4,607,615.05</b>            |