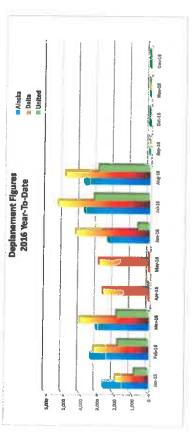

## C. Profit & Loss, ATCT Traffic Operations Count and Enplanement Data - Attachments #2 - #4

Attachment #2 is Friedman Memorial Airport Profit & Loss Budget vs. Actual. Attachment #3 is 2001 - 2016 ATCT Traffic Operations data comparison by month. Attachment #4 is 2016 Enplanement, Deplanement and Seat Occupancy data. The following revenue and expense analysis is provided for Board information and review: