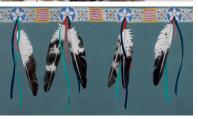

JOHN JAMES AUDUBON art@broaallerv.com Mallard Ducks Giclee Print

WILLIAM MATTHEWS art@brogallery.com Up Trail Watercolor.

THEODORE VILLA

Blanket Strip

Watercolor

art@brogallery.com

TESSA BRADLEY ttiggem@amail.com **Burnt Trees with Reflection** 