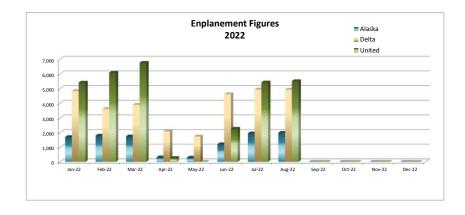

# FMAA Meeting Brief 10-04-22

B. Profit & Loss, ATCT Traffic Operations Count and Enplanement Data - Attachments #3 - #5

Attachment #3 is Friedman Memorial Airport Profit & Loss Budget vs. Actual (unaudited)
Attachment #4 is ATCT Traffic Operations Record comparison by month
Attachment #5 is Enplanements, Deplanements and Seat Occupancy data

# E. Airport Director's Report (see PowerPoint Presentation)

(04:42)

Airport Director Pomeroy reported July 2022 Passenger Enplanements were down 4% from July 2021, however, 2022 year-to-date Passenger Enplanements were up 12% from 2021. August 2022 Operations were down 0.1% from August 2021 and down 10% year-to-date from 2021.