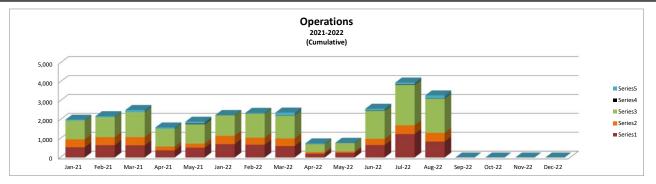

# FMAA Meeting Brief 10-04-22

B. Profit & Loss, ATCT Traffic Operations Count and Enplanement Data - Attachments #3 - #5

Attachment #3 is Friedman Memorial Airport Profit & Loss Budget vs. Actual (unaudited)
Attachment #4 is ATCT Traffic Operations Record comparison by month
Attachment #5 is Enplanements, Deplanements and Seat Occupancy data

# E. Airport Director's Report (see PowerPoint Presentation)

(04:42)

Airport Director Pomeroy reported July 2022 Passenger Enplanements were down 4% from July 2021, however, 2022 year-to-date Passenger Enplanements were up 12% from 2021. August 2022 Operations were down 0.1% from August 2021 and down 10% year-to-date from 2021.