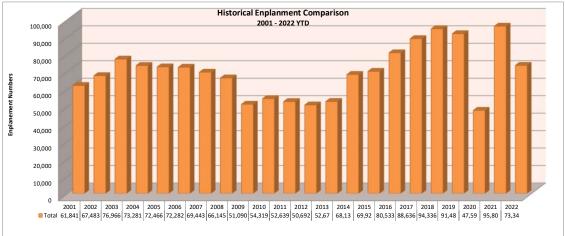

# FMAA Meeting Brief 10-04-22

B. Profit & Loss, ATCT Traffic Operations Count and Enplanement Data - Attachments #3 - #5

Attachment #3 is Friedman Memorial Airport Profit & Loss Budget vs. Actual (unaudited)
Attachment #4 is ATCT Traffic Operations Record comparison by month
Attachment #5 is Enplanements, Deplanements and Seat Occupancy data