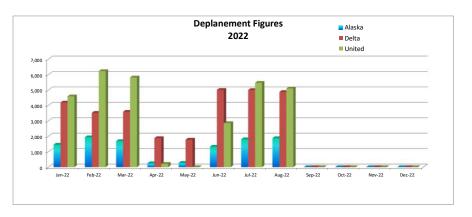

# FMAA Meeting Brief 10-04-22

B. Profit & Loss, ATCT Traffic Operations Count and Enplanement Data - Attachments #3 - #5

Attachment #3 is Friedman Memorial Airport Profit & Loss Budget vs. Actual (unaudited)
Attachment #4 is ATCT Traffic Operations Record comparison by month
Attachment #5 is Enplanements, Deplanements and Seat Occupancy data