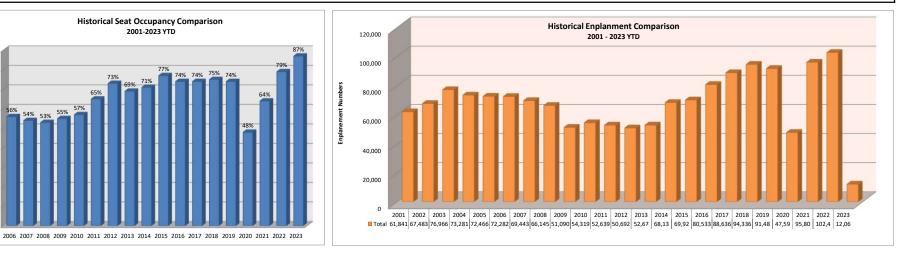

## Friedman Memorial Airport January 2023

| 2023 Seat Occupancy |                      |                     |                   |                     |                      |                     |                   |                     |                      |                     |                   |                     |                          |                         |                              |                                             |                                        |                            |
|---------------------|----------------------|---------------------|-------------------|---------------------|----------------------|---------------------|-------------------|---------------------|----------------------|---------------------|-------------------|---------------------|--------------------------|-------------------------|------------------------------|---------------------------------------------|----------------------------------------|----------------------------|
|                     | Alaska Airlines      |                     |                   |                     | Delta Airlines       |                     |                   |                     | United Airlines      |                     |                   |                     | Seat Occupancy Totals    |                         |                              | Seat Occupancy Totals Prior Year Comparison |                                        |                            |
| Date                | Departure<br>Flights | Seats<br>Available* | Seats<br>Occupied | Percent<br>Occupied | Departure<br>Flights | Seats<br>Available* | Seats<br>Occupied | Percent<br>Occupied | Departure<br>Flights | Seats<br>Available* | Seats<br>Occupied | Percent<br>Occupied | Total Seats<br>Available | Total Seats<br>Occupied | Total<br>Percent<br>Occupied | % Change<br>Total<br>Seats Available        | % Change<br>Total<br>Seats<br>Occupied | Change in<br>Load Factor % |
| Jan-23              | 38                   | 2,888               | 2,316             | 80%                 | 59                   | 4,136               | 3,825             | 92%                 | 97                   | 6,790               | 5,919             | 87%                 | 13,814                   | 12,060                  | 87%                          | -11%                                        | 1%                                     | 10%                        |
| Totals              | 38                   | 2,888               | 2,316             | 80%                 | 59                   | 4,136               | 3,825             | 92%                 | 97                   | 6,790               | 5,919             | 87%                 | 13,814                   | 12,060                  | 87%                          | -11%                                        | 1%                                     | 10%                        |
| Note:               | *Preliminary av      |                     |                   |                     |                      |                     |                   |                     |                      |                     |                   |                     |                          |                         |                              |                                             |                                        |                            |

90%

80%

70%

60% 56%

50% 40%

30%

20% 10%

0%