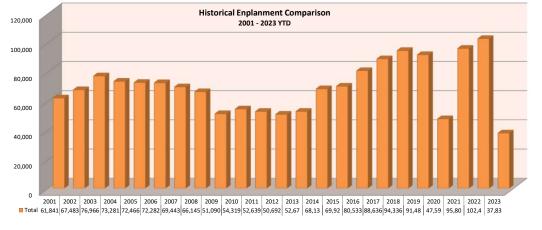

## Friedman Memorial Airport March 2023

| 2023 Seat Occupancy |                      |                     |                   |                     |                      |                     |                   |                     |                      |                     |                   |                     |                          |                         |                              |                                             |                                        |                            |
|---------------------|----------------------|---------------------|-------------------|---------------------|----------------------|---------------------|-------------------|---------------------|----------------------|---------------------|-------------------|---------------------|--------------------------|-------------------------|------------------------------|---------------------------------------------|----------------------------------------|----------------------------|
|                     | Alaska Airlines      |                     |                   |                     | Delta Airlines       |                     |                   |                     | United Airlines      |                     |                   |                     | Seat Occupancy Totals    |                         |                              | Seat Occupancy Totals Prior Year Comparison |                                        |                            |
| Date                | Departure<br>Flights | Seats<br>Available* | Seats<br>Occupied | Percent<br>Occupied | Departure<br>Flights | Seats<br>Available* | Seats<br>Occupied | Percent<br>Occupied | Departure<br>Flights | Seats<br>Available* | Seats<br>Occupied | Percent<br>Occupied | Total Seats<br>Available | Total Seats<br>Occupied | Total<br>Percent<br>Occupied | % Change<br>Total<br>Seats Available        | % Change<br>Total<br>Seats<br>Occupied | Change in<br>Load Factor % |
| Jan-23              | 38                   | 2,888               | 2,316             | 80%                 | 59                   | 4,136               | 3,825             | 92%                 | 97                   | 6,790               | 5,919             | 87%                 | 13,814                   | 12,060                  | 87%                          | -11%                                        | 1%                                     | 10%                        |
| Feb-23              | 34                   | 2,584               | 2,029             | 79%                 | 57                   | 3,990               | 3,399             | 85%                 | 119                  | 8,336               | 6,814             | 82%                 | 14,910                   | 12,242                  | 82%                          | 13%                                         | 7%                                     | -5%                        |
| Mar-23              | 34                   | 2,584               | 2,334             | 90%                 | 61                   | 4,270               | 3,786             | 89%                 | 129                  | 9,030               | 7,413             | 82%                 | 15,884                   | 13,533                  | 85%                          | 13%                                         | 9%                                     | -3%                        |
|                     |                      |                     |                   |                     |                      |                     |                   |                     |                      |                     |                   |                     |                          |                         |                              |                                             |                                        |                            |
| Totals              | 106                  | 8,056               | 6,679             | 83%                 | 177                  | 12,396              | 11,010            | 89%                 | 345                  | 24,156              | 20,146            | 83%                 | 44,608                   | 37,835                  | 85%                          | 4%                                          | 6%                                     | 1%                         |
| Note:               |                      |                     |                   |                     |                      |                     |                   |                     |                      |                     |                   |                     |                          |                         |                              |                                             |                                        |                            |