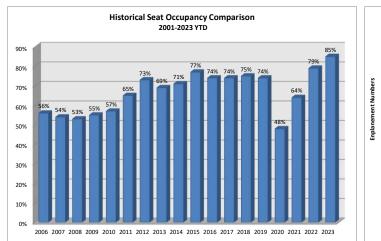

## Friedman Memorial Airport March 2023

| 2023 Seat Occupancy |                      |                     |                   |                     |                      |                     |                   |                     |                      |                     |                   |                     |                          |                         |                              |                                             |                                        |                            |
|---------------------|----------------------|---------------------|-------------------|---------------------|----------------------|---------------------|-------------------|---------------------|----------------------|---------------------|-------------------|---------------------|--------------------------|-------------------------|------------------------------|---------------------------------------------|----------------------------------------|----------------------------|
|                     | Alaska Airlines      |                     |                   |                     | Delta Airlines       |                     |                   |                     | United Airlines      |                     |                   |                     | Seat Occupancy Totals    |                         |                              | Seat Occupancy Totals Prior Year Comparison |                                        |                            |
| Date                | Departure<br>Flights | Seats<br>Available* | Seats<br>Occupied | Percent<br>Occupied | Departure<br>Flights | Seats<br>Available* | Seats<br>Occupied | Percent<br>Occupied | Departure<br>Flights | Seats<br>Available* | Seats<br>Occupied | Percent<br>Occupied | Total Seats<br>Available | Total Seats<br>Occupied | Total<br>Percent<br>Occupied | % Change<br>Total<br>Seats Available        | % Change<br>Total<br>Seats<br>Occupied | Change in<br>Load Factor % |
| Jan-23              | 38                   | 2,888               | 2,316             | 80%                 | 59                   | 4,136               | 3,825             | 92%                 | 97                   | 6,790               | 5,919             | 87%                 | 13,814                   | 12,060                  | 87%                          | -11%                                        | 1%                                     | 10%                        |
| Feb-23              | 34                   | 2,584               | 2,029             | 79%                 | 57                   | 3,990               | 3,399             | 85%                 | 119                  | 8,336               | 6,814             | 82%                 | 14,910                   | 12,242                  | 82%                          | 13%                                         | 7%                                     | -5%                        |
| Mar-23              | 34                   | 2,584               | 2,334             | 90%                 | 61                   | 4,270               | 3,786             | 89%                 | 129                  | 9,030               | 7,413             | 82%                 | 15,884                   | 13,533                  | 85%                          | 13%                                         | 9%                                     | -3%                        |
|                     |                      |                     |                   |                     |                      |                     |                   |                     |                      |                     |                   |                     |                          |                         |                              |                                             |                                        |                            |
| Totals              | 106                  | 8,056               | 6,679             | 83%                 | 177                  | 12,396              | 11,010            | 89%                 | 345                  | 24,156              | 20,146            | 83%                 | 44,608                   | 37,835                  | 85%                          | 4%                                          | 6%                                     | 1%                         |
| Note:               |                      |                     |                   |                     |                      |                     |                   |                     |                      |                     |                   |                     |                          |                         |                              |                                             |                                        |                            |