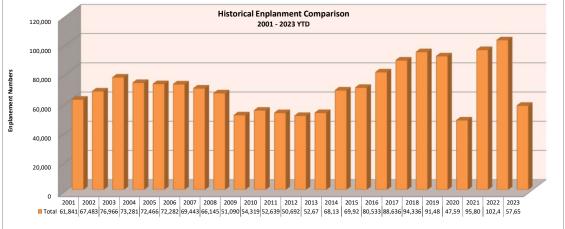

## Friedman Memorial Airport June 2023

|        |                      |                     |                   |                     |                      |                     |                   | 2                   | 023 Seat             | Occupa              | ncy               |                     |                          |                         |                              |                                            |                                        |                       |
|--------|----------------------|---------------------|-------------------|---------------------|----------------------|---------------------|-------------------|---------------------|----------------------|---------------------|-------------------|---------------------|--------------------------|-------------------------|------------------------------|--------------------------------------------|----------------------------------------|-----------------------|
|        | Alaska Airlines      |                     |                   |                     | Delta Airlines       |                     |                   |                     | United Airlines      |                     |                   |                     | Seat Occupancy Totals    |                         |                              | Seat Occupancy Totals Prior Year Compariso |                                        |                       |
| Date   | Departure<br>Flights | Seats<br>Available* | Seats<br>Occupied | Percent<br>Occupied | Departure<br>Flights | Seats<br>Available* | Seats<br>Occupied | Percent<br>Occupied | Departure<br>Flights | Seats<br>Available* | Seats<br>Occupied | Percent<br>Occupied | Total Seats<br>Available | Total Seats<br>Occupied | Total<br>Percent<br>Occupied | % Change<br>Total<br>Seats Available       | % Change<br>Total<br>Seats<br>Occupied | Change in Load Factor |
| Jan-23 | 38                   | 2,888               | 2,316             | 80%                 | 59                   | 4,136               | 3,825             | 92%                 | 97                   | 6,790               | 5,919             | 87%                 | 13,814                   | 12,060                  | 87%                          | -11%                                       | 1%                                     | 10%                   |
| Feb-23 | 34                   | 2,584               | 2,029             | 79%                 | 57                   | 3,990               | 3,399             | 85%                 | 119                  | 8,336               | 6,814             | 82%                 | 14,910                   | 12,242                  | 82%                          | 13%                                        | 7%                                     | -5%                   |
| Mar-23 | 34                   | 2,584               | 2,334             | 90%                 | 61                   | 4,270               | 3,786             | 89%                 | 129                  | 9,030               | 7,413             | 82%                 | 15,884                   | 13,533                  | 85%                          | 13%                                        | 9%                                     | -3%                   |
| Apr-23 | 20                   | 1,520               | 1,213             | 80%                 | 61                   | 4,270               | 3,611             | 85%                 | 30                   | 2,112               | 1,411             | 67%                 | 7,902                    | 6,235                   | 79%                          | 154%                                       | 134%                                   | -6%                   |
| May-23 | 18                   | 1,368               | 833               | 61%                 | 62                   | 4,340               | 3,433             | 79%                 | 30                   | 2,100               | 1,094             | 52%                 | 7,808                    | 5,360                   | 69%                          | 213%                                       | 164%                                   | -12%                  |
| Jun-23 | 31                   | 2,356               | 1,606             | 68%                 | 60                   | 4,200               | 3,694             | 88%                 | 59                   | 4,130               | 2,925             | 71%                 | 10,686                   | 8,225                   | 77%                          | -6%                                        | 2%                                     | 6%                    |
| Totals | 175                  | 13,300              | 10,331            | 78%                 | 360                  | 25,206              | 21,748            | 86%                 | 464                  | 32,498              | 25,576            | 79%                 | 71,004                   | 57,655                  | 81%                          | 19%                                        | 19%                                    | 0%                    |