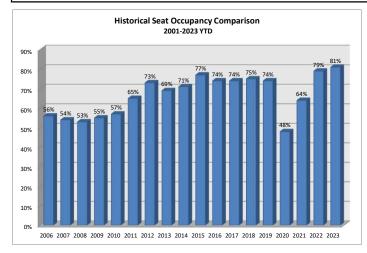

## Friedman Memorial Airport June 2023

|        |                      |                     |                   |                     |                      |                     |                   | 2                   | 023 Seat             | Occupa              | ncy               |                     |                          |                         |                              |                                            |                                        |                       |
|--------|----------------------|---------------------|-------------------|---------------------|----------------------|---------------------|-------------------|---------------------|----------------------|---------------------|-------------------|---------------------|--------------------------|-------------------------|------------------------------|--------------------------------------------|----------------------------------------|-----------------------|
|        | Alaska Airlines      |                     |                   |                     | Delta Airlines       |                     |                   |                     | United Airlines      |                     |                   |                     | Seat Occupancy Totals    |                         |                              | Seat Occupancy Totals Prior Year Compariso |                                        |                       |
| Date   | Departure<br>Flights | Seats<br>Available* | Seats<br>Occupied | Percent<br>Occupied | Departure<br>Flights | Seats<br>Available* | Seats<br>Occupied | Percent<br>Occupied | Departure<br>Flights | Seats<br>Available* | Seats<br>Occupied | Percent<br>Occupied | Total Seats<br>Available | Total Seats<br>Occupied | Total<br>Percent<br>Occupied | % Change<br>Total<br>Seats Available       | % Change<br>Total<br>Seats<br>Occupied | Change in Load Factor |
| Jan-23 | 38                   | 2,888               | 2,316             | 80%                 | 59                   | 4,136               | 3,825             | 92%                 | 97                   | 6,790               | 5,919             | 87%                 | 13,814                   | 12,060                  | 87%                          | -11%                                       | 1%                                     | 10%                   |
| Feb-23 | 34                   | 2,584               | 2,029             | 79%                 | 57                   | 3,990               | 3,399             | 85%                 | 119                  | 8,336               | 6,814             | 82%                 | 14,910                   | 12,242                  | 82%                          | 13%                                        | 7%                                     | -5%                   |
| Mar-23 | 34                   | 2,584               | 2,334             | 90%                 | 61                   | 4,270               | 3,786             | 89%                 | 129                  | 9,030               | 7,413             | 82%                 | 15,884                   | 13,533                  | 85%                          | 13%                                        | 9%                                     | -3%                   |
| Apr-23 | 20                   | 1,520               | 1,213             | 80%                 | 61                   | 4,270               | 3,611             | 85%                 | 30                   | 2,112               | 1,411             | 67%                 | 7,902                    | 6,235                   | 79%                          | 154%                                       | 134%                                   | -6%                   |
| May-23 | 18                   | 1,368               | 833               | 61%                 | 62                   | 4,340               | 3,433             | 79%                 | 30                   | 2,100               | 1,094             | 52%                 | 7,808                    | 5,360                   | 69%                          | 213%                                       | 164%                                   | -12%                  |
| Jun-23 | 31                   | 2,356               | 1,606             | 68%                 | 60                   | 4,200               | 3,694             | 88%                 | 59                   | 4,130               | 2,925             | 71%                 | 10,686                   | 8,225                   | 77%                          | -6%                                        | 2%                                     | 6%                    |
| Totals | 175                  | 13,300              | 10,331            | 78%                 | 360                  | 25,206              | 21,748            | 86%                 | 464                  | 32,498              | 25,576            | 79%                 | 71,004                   | 57,655                  | 81%                          | 19%                                        | 19%                                    | 0%                    |