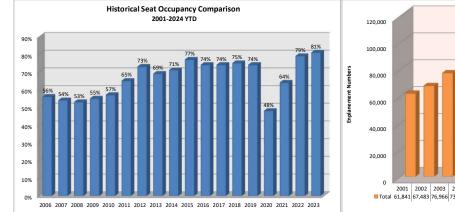

## Friedman Memorial Airport March 2024

| 2024 Seat Occupancy |                      |                     |                   |                     |                      |                     |                   |                     |                      |                     |                   |                     |                          |                         |                              |                                             |                                        |                            |
|---------------------|----------------------|---------------------|-------------------|---------------------|----------------------|---------------------|-------------------|---------------------|----------------------|---------------------|-------------------|---------------------|--------------------------|-------------------------|------------------------------|---------------------------------------------|----------------------------------------|----------------------------|
|                     |                      | Alaska /            | Airlines          |                     | Delta Airlines       |                     |                   |                     | United Airlines      |                     |                   |                     | Seat Occupancy Totals    |                         |                              | Seat Occupancy Totals Prior Year Comparison |                                        |                            |
| Date                | Departure<br>Flights | Seats<br>Available* | Seats<br>Occupied | Percent<br>Occupied | Departure<br>Flights | Seats<br>Available* | Seats<br>Occupied | Percent<br>Occupied | Departure<br>Flights | Seats<br>Available* | Seats<br>Occupied | Percent<br>Occupied | Total Seats<br>Available | Total Seats<br>Occupied | Total<br>Percent<br>Occupied | % Change<br>Total<br>Seats<br>Available     | % Change<br>Total<br>Seats<br>Occupied | Change in<br>Load Factor % |
| Jan-24              | 40                   | 3,040               | 2,127             | 70%                 | 92                   | 6,440               | 4,488             | 70%                 | 167                  | 11,696              | 8,167             | 70%                 | 21,176                   | 14,782                  | 70%                          | 53%                                         | 23%                                    | -17%                       |
| Feb-24              | 41                   | 3,116               | 2,393             | 77%                 | 60                   | 4,200               | 3,416             | 81%                 | 158                  | 11,066              | 7,934             | 72%                 | 18,382                   | 13,743                  | 75%                          | 23%                                         | 12%                                    | -7%                        |
| Mar-24              | 39                   | 2,964               | 2,359             | 80%                 | 61                   | 4,270               | 3,672             | 86%                 | 163                  | 11,416              | 9,570             | 84%                 | 18,650                   | 15,601                  | 84%                          | 17%                                         | 15%                                    | -1%                        |
|                     |                      |                     |                   |                     |                      |                     |                   |                     |                      |                     |                   |                     |                          |                         |                              |                                             |                                        |                            |
| Totals              | 120                  | 9,120               | 6,879             | 75%                 | 213                  | 14,910              | 11,576            | 78%                 | 488                  | 34,178              | 25,671            | 75%                 | 58,208                   | 44,126                  | 76%                          | 30%                                         | 17%                                    | -9%                        |
| Note:               | *Preliminary av      | ailable seat calc   | ulations based    | on scheduled f      | lights. Actual av    | ailable seat calc   | ulations will be  | updated period      | ically when officia  | al DOT numbers      | are obtained.     |                     |                          |                         |                              |                                             |                                        |                            |