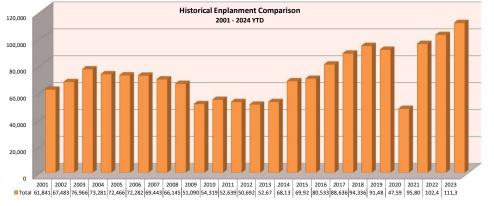

## Friedman Memorial Airport March 2024

| 2024 Seat Occupancy |                      |                     |                   |                     |                      |                     |                   |                     |                      |                     |                   |                     |                          |                         |                              |                                             |                                        |                            |
|---------------------|----------------------|---------------------|-------------------|---------------------|----------------------|---------------------|-------------------|---------------------|----------------------|---------------------|-------------------|---------------------|--------------------------|-------------------------|------------------------------|---------------------------------------------|----------------------------------------|----------------------------|
|                     |                      | Alaska /            | Airlines          |                     | Delta Airlines       |                     |                   |                     | United Airlines      |                     |                   |                     | Seat Occupancy Totals    |                         |                              | Seat Occupancy Totals Prior Year Comparison |                                        |                            |
| Date                | Departure<br>Flights | Seats<br>Available* | Seats<br>Occupied | Percent<br>Occupied | Departure<br>Flights | Seats<br>Available* | Seats<br>Occupied | Percent<br>Occupied | Departure<br>Flights | Seats<br>Available* | Seats<br>Occupied | Percent<br>Occupied | Total Seats<br>Available | Total Seats<br>Occupied | Total<br>Percent<br>Occupied | % Change<br>Total<br>Seats<br>Available     | % Change<br>Total<br>Seats<br>Occupied | Change in<br>Load Factor % |
| Jan-24              | 40                   | 3,040               | 2,127             | 70%                 | 92                   | 6,440               | 4,488             | 70%                 | 167                  | 11,696              | 8,167             | 70%                 | 21,176                   | 14,782                  | 70%                          | 53%                                         | 23%                                    | -17%                       |
| Feb-24              | 41                   | 3,116               | 2,393             | 77%                 | 60                   | 4,200               | 3,416             | 81%                 | 158                  | 11,066              | 7,934             | 72%                 | 18,382                   | 13,743                  | 75%                          | 23%                                         | 12%                                    | -7%                        |
| Mar-24              | 39                   | 2,964               | 2,359             | 80%                 | 61                   | 4,270               | 3,672             | 86%                 | 163                  | 11,416              | 9,570             | 84%                 | 18,650                   | 15,601                  | 84%                          | 17%                                         | 15%                                    | -1%                        |
|                     |                      |                     |                   |                     |                      |                     |                   |                     |                      |                     |                   |                     |                          |                         |                              |                                             |                                        |                            |
| Totals              | 120                  | 9,120               | 6,879             | 75%                 | 213                  | 14,910              | 11,576            | 78%                 | 488                  | 34,178              | 25,671            | 75%                 | 58,208                   | 44,126                  | 76%                          | 30%                                         | 17%                                    | -9%                        |
| Note:               | *Preliminary av      | ailable seat calc   | ulations based    | on scheduled f      | lights. Actual av    | ailable seat calc   | ulations will be  | updated period      | ically when officia  | al DOT numbers      | are obtained.     |                     |                          |                         |                              |                                             |                                        |                            |