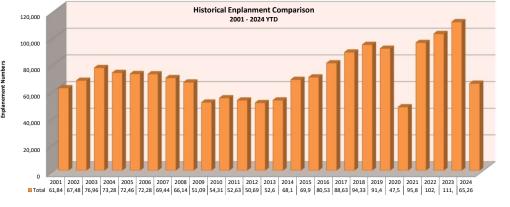

## Friedman Memorial Airport June 2024

| 2024 Seat Occupancy |                      |                     |                   |                     |                      |                     |                   |                     |                      |                     |                   |                     |                          |                         |                              |                                             |                                        |                            |
|---------------------|----------------------|---------------------|-------------------|---------------------|----------------------|---------------------|-------------------|---------------------|----------------------|---------------------|-------------------|---------------------|--------------------------|-------------------------|------------------------------|---------------------------------------------|----------------------------------------|----------------------------|
|                     | Alaska Airlines      |                     |                   |                     | Delta Airlines       |                     |                   |                     | United Airlines      |                     |                   |                     | Seat Occupancy Totals    |                         |                              | Seat Occupancy Totals Prior Year Comparison |                                        |                            |
| Date                | Departure<br>Flights | Seats<br>Available* | Seats<br>Occupied | Percent<br>Occupied | Departure<br>Flights | Seats<br>Available* | Seats<br>Occupied | Percent<br>Occupied | Departure<br>Flights | Seats<br>Available* | Seats<br>Occupied | Percent<br>Occupied | Total Seats<br>Available | Total Seats<br>Occupied | Total<br>Percent<br>Occupied | % Change<br>Total<br>Seats<br>Available     | % Change<br>Total<br>Seats<br>Occupied | Change in<br>Load Factor % |
| Jan-24              | 40                   | 3,040               | 2,127             | 70%                 | 92                   | 6,440               | 4,488             | 70%                 | 167                  | 11,696              | 8,167             | 70%                 | 21,176                   | 14,782                  | 70%                          | 53%                                         | 23%                                    | -17%                       |
| Feb-24<br>Mar-24    | 41<br>39             | 3,116<br>2,964      | 2,393<br>2,359    | 77%<br>80%          | 60<br>61             | 4,200<br>4,270      | 3,416<br>3,672    | 81%<br>86%          | 158<br>163           | 11,066<br>11.416    | 7,934<br>9,570    | 72%<br>84%          | 18,382<br>18,650         | 13,743<br>15,601        | 75%<br>84%                   | 23%<br>17%                                  | 12%<br>15%                             | -7%<br>-1%                 |
| Apr-24              | 39<br>14             | 1,064               | 2,359<br>657      | 62%                 | 60                   | 4,270               | 3,628             | 80%                 | 39                   | 2,730               | 2,102             | 77%                 | 8,354                    | 6,387                   | 76%                          | 6%                                          | 2%                                     | -3%                        |
| May-24              | 4                    | 304                 | 200               | 66%                 | 62                   | 4,340               | 3,455             | 80%                 | 46                   | 3,220               | 1,919             | 60%                 | 7,864                    | 5.574                   | 71%                          | 1%                                          | 4%                                     | 2%                         |
| Jun-24              | 22                   | 1,672               | 1.210             | 72%                 | 60                   | 4,206               | 3.481             | 83%                 | 92                   | 6,440               | 4,483             | 70%                 | 12,318                   | 9.174                   | 74%                          | 15%                                         | 12%                                    | -3%                        |
| Jul-24              |                      | ,-                  | , -               | 0%                  |                      | ,                   | -, -              | 0%                  |                      | -, -                | ,                 | 0%                  | , , ,                    | ,                       | 0%                           | -100%                                       | -100%                                  | -83%                       |
| Aug-24              |                      |                     |                   | 0%                  |                      |                     |                   | 0%                  |                      |                     |                   | 0%                  |                          |                         | 0%                           | -100%                                       | -100%                                  | -90%                       |
| Sep-24              |                      |                     |                   | 0%                  |                      |                     |                   | 0%                  |                      |                     |                   | 0%                  |                          |                         | 0%                           | -100%                                       | -100%                                  | -88%                       |
| Oct-24              |                      |                     |                   | 0%                  |                      |                     |                   | 0%                  |                      |                     |                   | 0%                  |                          |                         | 0%                           | -100%                                       | -100%                                  | -83%                       |
| Nov-24              |                      |                     |                   | 0%                  |                      |                     |                   | 0%                  |                      |                     |                   | 0%                  |                          |                         | 0%                           | -100%                                       | -100%                                  | -78%                       |
| Dec-24              |                      |                     |                   | 0%                  |                      |                     |                   | 0%                  |                      |                     |                   | 0%                  |                          |                         | 0%                           | -100%                                       | -100%                                  | -62%                       |
|                     |                      |                     |                   |                     |                      |                     |                   |                     |                      |                     |                   |                     |                          |                         |                              |                                             |                                        |                            |
| Totals              | 160                  | 12,160              | 8,946             | 74%                 | 395                  | 28,016              | 22,140            | 79%                 | 665                  | 46,568              | 34,175            | 73%                 | 86,744                   | 65,261                  | 75%                          | 22%                                         | 13%                                    | -7%                        |
| Note:               | *Preliminary av      | ailable seat cal    | culations based   | on scheduled f      | lights. Actual av    | ailable seat cal    | culations will be | updated period      | cally when official  | al DOT numbers      | are obtained.     |                     |                          |                         |                              |                                             |                                        |                            |