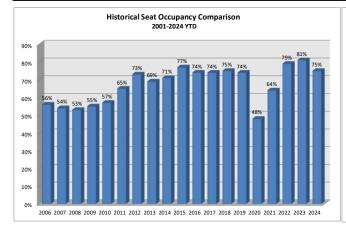

## Friedman Memorial Airport June 2024

| 2024 Seat Occupancy |                      |                     |                   |                     |                      |                     |                   |                     |                      |                     |                   |                     |                          |                         |                              |                                             |                                        |                            |
|---------------------|----------------------|---------------------|-------------------|---------------------|----------------------|---------------------|-------------------|---------------------|----------------------|---------------------|-------------------|---------------------|--------------------------|-------------------------|------------------------------|---------------------------------------------|----------------------------------------|----------------------------|
|                     | Alaska Airlines      |                     |                   |                     | Delta Airlines       |                     |                   |                     | United Airlines      |                     |                   |                     | Seat Occupancy Totals    |                         |                              | Seat Occupancy Totals Prior Year Comparison |                                        |                            |
| Date                | Departure<br>Flights | Seats<br>Available* | Seats<br>Occupied | Percent<br>Occupied | Departure<br>Flights | Seats<br>Available* | Seats<br>Occupied | Percent<br>Occupied | Departure<br>Flights | Seats<br>Available* | Seats<br>Occupied | Percent<br>Occupied | Total Seats<br>Available | Total Seats<br>Occupied | Total<br>Percent<br>Occupied | % Change<br>Total<br>Seats<br>Available     | % Change<br>Total<br>Seats<br>Occupied | Change in<br>Load Factor % |
| Jan-24              | 40                   | 3,040               | 2,127             | 70%                 | 92                   | 6,440               | 4,488             | 70%                 | 167                  | 11,696              | 8,167             | 70%                 | 21,176                   | 14,782                  | 70%                          | 53%                                         | 23%                                    | -17%                       |
| Feb-24<br>Mar-24    | 41<br>39             | 3,116<br>2,964      | 2,393<br>2,359    | 77%<br>80%          | 60<br>61             | 4,200<br>4,270      | 3,416<br>3,672    | 81%<br>86%          | 158<br>163           | 11,066<br>11.416    | 7,934<br>9,570    | 72%<br>84%          | 18,382<br>18,650         | 13,743<br>15,601        | 75%<br>84%                   | 23%<br>17%                                  | 12%<br>15%                             | -7%<br>-1%                 |
| Apr-24              | 39<br>14             | 1,064               | 2,359<br>657      | 62%                 | 60                   | 4,270               | 3,628             | 80%                 | 39                   | 2,730               | 2,102             | 77%                 | 8,354                    | 6,387                   | 76%                          | 6%                                          | 2%                                     | -3%                        |
| May-24              | 4                    | 304                 | 200               | 66%                 | 62                   | 4,340               | 3,455             | 80%                 | 46                   | 3,220               | 1,919             | 60%                 | 7,864                    | 5.574                   | 71%                          | 1%                                          | 4%                                     | 2%                         |
| Jun-24              | 22                   | 1,672               | 1.210             | 72%                 | 60                   | 4,206               | 3.481             | 83%                 | 92                   | 6,440               | 4,483             | 70%                 | 12,318                   | 9.174                   | 74%                          | 15%                                         | 12%                                    | -3%                        |
| Jul-24              |                      | ,-                  | , -               | 0%                  |                      | ,                   | -, -              | 0%                  |                      | -, -                | ,                 | 0%                  | , , ,                    | ,                       | 0%                           | -100%                                       | -100%                                  | -83%                       |
| Aug-24              |                      |                     |                   | 0%                  |                      |                     |                   | 0%                  |                      |                     |                   | 0%                  |                          |                         | 0%                           | -100%                                       | -100%                                  | -90%                       |
| Sep-24              |                      |                     |                   | 0%                  |                      |                     |                   | 0%                  |                      |                     |                   | 0%                  |                          |                         | 0%                           | -100%                                       | -100%                                  | -88%                       |
| Oct-24              |                      |                     |                   | 0%                  |                      |                     |                   | 0%                  |                      |                     |                   | 0%                  |                          |                         | 0%                           | -100%                                       | -100%                                  | -83%                       |
| Nov-24              |                      |                     |                   | 0%                  |                      |                     |                   | 0%                  |                      |                     |                   | 0%                  |                          |                         | 0%                           | -100%                                       | -100%                                  | -78%                       |
| Dec-24              |                      |                     |                   | 0%                  |                      |                     |                   | 0%                  |                      |                     |                   | 0%                  |                          |                         | 0%                           | -100%                                       | -100%                                  | -62%                       |
|                     |                      |                     |                   |                     |                      |                     |                   |                     |                      |                     |                   |                     |                          |                         |                              |                                             |                                        |                            |
| Totals              | 160                  | 12,160              | 8,946             | 74%                 | 395                  | 28,016              | 22,140            | 79%                 | 665                  | 46,568              | 34,175            | 73%                 | 86,744                   | 65,261                  | 75%                          | 22%                                         | 13%                                    | -7%                        |
| Note:               | *Preliminary av      | ailable seat cal    | culations based   | on scheduled f      | lights. Actual av    | ailable seat cal    | culations will be | updated period      | cally when official  | al DOT numbers      | are obtained.     |                     |                          |                         |                              |                                             |                                        |                            |