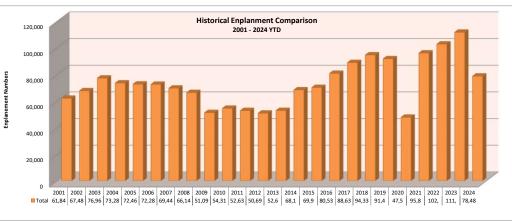

FMAA Meeting Brief 09-03-24

B. Profit & Loss, ATCT Traffic Operations Count and Enplanement Data - Attachments #2 - #4
 Attachment #2 is Friedman Memorial Airport Profit & Loss Budget vs. Actual (unaudited)
 Attachment #3 are ATCT Traffic Operations Record comparison by month for July

Attachment #4 are Enplanements, Deplanements and Seat Occupancy data for July

The following revenue and expense analysis is provided for Board information and review:

Security Manager Steve Guthrie reported the TSA Annual Audit is complete and FMA had zero findings.

Airport Director Pomeroy reported for July 2024 FMA passenger enplanement as up 4.7% over July 2023 and keeps this to the target zone of around 12% year to date. Operationally down 4.6% July 2024 over July 2023. There was some negative impact due to smoke from wildfires. Overall, down 3.3% Jully 2024 vs July 2023.