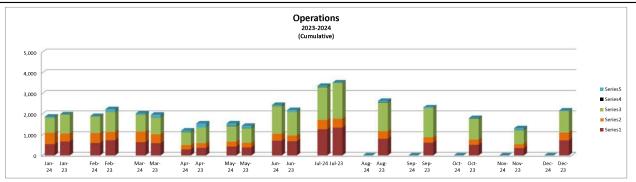

FMAA Meeting Brief 09-03-24

B. Profit & Loss, ATCT Traffic Operations Count and Enplanement Data - Attachments #2 - #4
 Attachment #2 is Friedman Memorial Airport Profit & Loss Budget vs. Actual (unaudited)
 Attachment #3 are ATCT Traffic Operations Record comparison by month for July

Attachment #4 are Enplanements, Deplanements and Seat Occupancy data for July

The following revenue and expense analysis is provided for Board information and review: