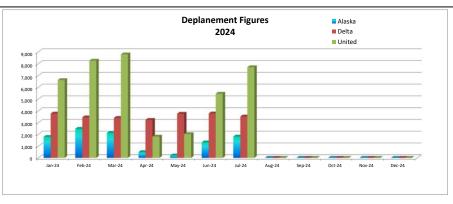

FMAA Meeting Brief 09-03-24

B. Profit & Loss, ATCT Traffic Operations Count and Enplanement Data - Attachments #2 - #4
 Attachment #2 is Friedman Memorial Airport Profit & Loss Budget vs. Actual (unaudited)
 Attachment #3 are ATCT Traffic Operations Record comparison by month for July

Attachment #4 are Enplanements, Deplanements and Seat Occupancy data for July

The following revenue and expense analysis is provided for Board information and review:

Security Manager Steve Guthrie reported the TSA Annual Audit is complete and FMA had zero findings.

Airport Director Pomeroy reported for July 2024 FMA passenger enplanement as up 4.7% over July 2023 and keeps this to the target zone of around 12% year to date. Operationally down 4.6% July 2024 over July 2023. There was some negative impact due to smoke from wildfires. Overall, down 3.3% Jully 2024 vs July 2023.