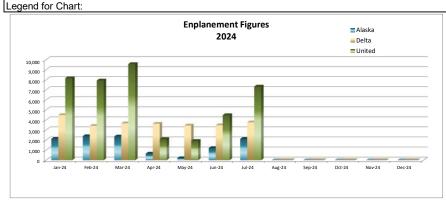

FMAA Meeting Brief 09-03-24

B. Profit & Loss, ATCT Traffic Operations Count and Enplanement Data - Attachments #2 - #4
 Attachment #2 is Friedman Memorial Airport Profit & Loss Budget vs. Actual (unaudited)
 Attachment #3 are ATCT Traffic Operations Record comparison by month for July

Attachment #4 are Enplanements, Deplanements and Seat Occupancy data for July

The following revenue and expense analysis is provided for Board information and review:

Security Manager Steve Guthrie reported the TSA Annual Audit is complete and FMA had zero findings.

Airport Director Pomeroy reported for July 2024 FMA passenger enplanement as up 4.7% over July 2023 and keeps this to the target zone of around 12% year to date. Operationally down 4.6% July 2024 over July 2023. There was some negative impact due to smoke from wildfires. Overall, down 3.3% Jully 2024 vs July 2023.