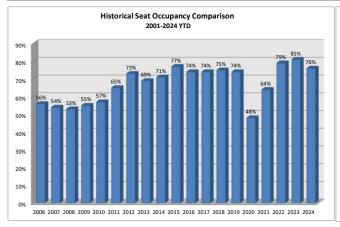

FMAA Meeting Brief 09-03-24

B. Profit & Loss, ATCT Traffic Operations Count and Enplanement Data - Attachments #2 - #4
 Attachment #2 is Friedman Memorial Airport Profit & Loss Budget vs. Actual (unaudited)
 Attachment #3 are ATCT Traffic Operations Record comparison by month for July

Attachment #4 are Enplanements, Deplanements and Seat Occupancy data for July

The following revenue and expense analysis is provided for Board information and review: