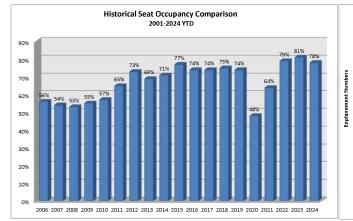

B. Profit & Loss, ATCT Traffic Operations Count and Enplanement Data - Attachments #2 - #4

Attachment #2 is Friedman Memorial Airport Profit & Loss Budget vs. Actual (unaudited)Attachment #3 are ATCT Traffic Operations Record comparison by month for October.Attachment #4 are Enplanements, Deplanements and Seat Occupancy data for October.