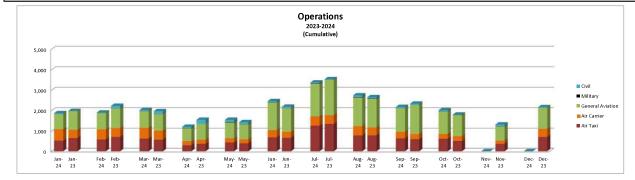

B. Profit & Loss, ATCT Traffic Operations Count and Enplanement Data - Attachments #2 - #4

Attachment #2 is Friedman Memorial Airport Profit & Loss Budget vs. Actual (unaudited)Attachment #3 are ATCT Traffic Operations Record comparison by month for October.Attachment #4 are Enplanements, Deplanements and Seat Occupancy data for October.

No report given.

E. Airport Team Reports (see Power Point Presentation)

Airport Director Pomeroy reported that enplanements were up September 2024 versus 2023, 22.6% due to the extension of our services during shoulder season, leaving enplanements up 12.4% over 2023. Operations were up October 2024 over 2023 by 11.7% but the year to date are down at 1.7%.