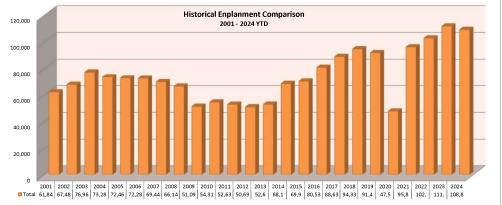

B. Profit & Loss, ATCT Traffic Operations Count and Enplanement Data - Attachments #2 - #4

Attachment #2 is Friedman Memorial Airport Profit & Loss Budget vs. Actual (unaudited)Attachment #3 are ATCT Traffic Operations Record comparison by month for October.Attachment #4 are Enplanements, Deplanements and Seat Occupancy data for October.

No report given.

E. Airport Team Reports (see Power Point Presentation)

Airport Director Pomeroy reported that enplanements were up September 2024 versus 2023, 22.6% due to the extension of our services during shoulder season, leaving enplanements up 12.4% over 2023. Operations were up October 2024 over 2023 by 11.7% but the year to date are down at 1.7%.