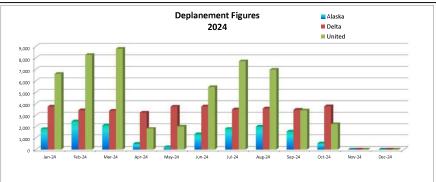

B. Profit & Loss, ATCT Traffic Operations Count and Enplanement Data - Attachments #2 - #4

Attachment #2 is Friedman Memorial Airport Profit & Loss Budget vs. Actual (unaudited)Attachment #3 are ATCT Traffic Operations Record comparison by month for October.Attachment #4 are Enplanements, Deplanements and Seat Occupancy data for October.