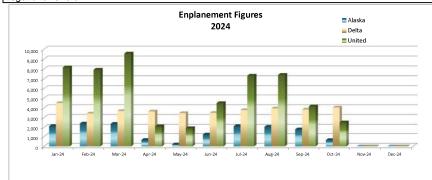

B. Profit & Loss, ATCT Traffic Operations Count and Enplanement Data - Attachments #2 - #4

Attachment #2 is Friedman Memorial Airport Profit & Loss Budget vs. Actual (unaudited)Attachment #3 are ATCT Traffic Operations Record comparison by month for October.Attachment #4 are Enplanements, Deplanements and Seat Occupancy data for October.

No report given.

E. Airport Team Reports (see Power Point Presentation)

Airport Director Pomeroy reported that enplanements were up September 2024 versus 2023, 22.6% due to the extension of our services during shoulder season, leaving enplanements up 12.4% over 2023. Operations were up October 2024 over 2023 by 11.7% but the year to date are down at 1.7%.